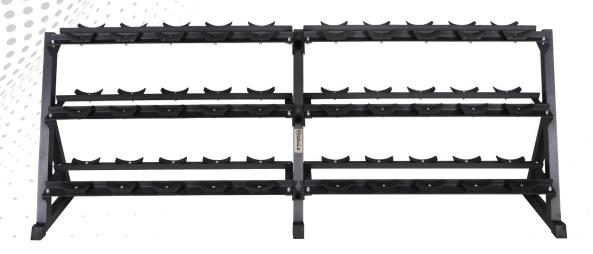

#### **DUMBBELL RACK 3-TIER CLUB**

LXWXH: 209X81X113 cm

GZ-WEDR3TC

#### **DUMBBELL RACK 3-TIER ICONIC**

**LXWXH:** 137X84X113 cm

GZ-WEDR3TI

**DUMBBELL RACK TRIANGLE** 

GZ-WEDRT

**DUMBBELL RACK TREE** 

**GZ-WEDRTE** 

**DUMBBELL RACK RITE** 