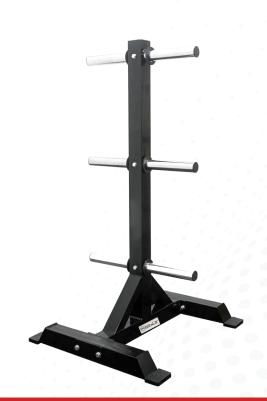

XTENSION CLUB**

LXWXH: 122X89X68 cm

GZ-WEHEC



#### **VERTICAL KNEE RAISE ICONIC**

- LXWXH: 127X70X96 cm

GZ-WEVKRI



#### **VERTICAL KNEE RAISE CLUB**

- LXWXH: 127X70X96 cm

GZ-WEVKRC







#### **SQUAT RACK**

LXWXH: 173X170X180 cm

GZ-WESR



#### **POWER CAGE**

LXWXH: 157X124X235 cm

GZ-WEPC



#### **MULTI TWISTER CLUB**

LXWXH: 137X47X127 cm

GZ-WEMTC



#### **MULTI TWISTER ICONIC**

LXWXH: 137X47X127 cm

GZ-WEMTI







#### **TYRE FLIP**

•LXWXH: 104X145X163 cm

GZ-WETF



#### **VERTICAL KNEE RAISE WITH CHIN-UP**

LXWXH: 112X147X230 cm

GZ-WEVKRWCU



#### **AB COASTER**

■ LXWXH: 185X72X145 cm

GZ-WEAC



#### WRIST CURL

LXWXH: 47X62X100 cm

GZ-WEWC





WORKOUT EQUIPMENTS



#### **SLED CLUB**

**GZ-WESC** 



#### SLED RITE

GZ-WESRI



#### **SLED ICONIC**

GZ-WESI



#### **PLATE STAND ICONIC**

GZ-WEPSI









#### **PLATE STAND CLUB**

GZ-WEPSC



#### **BARBELL STAND CLUB**

GZ-WEBSC



#### **BARBELL STAND RITE**

GZ-WEBSR



#### **BARBELL STAND ICONIC**

GZ-WEBSI







#### **DUMBBELL RACK 2-TIER ICONIC**

LXWXH: 209X81X83 cm

GZ-WEDR2TI



#### **DUMBBELL RACK 2-TIER CLUB**

■ LXWXH: 209X81X83 cm

GZ-WEDR2TC







#### **DUMBBELL RACK 3-TIER CLUB**

LXWXH: 209X81X113 cm

GZ-WEDR3TC



#### **DUMBBELL RACK 3-TIER ICONIC**

**LXWXH:** 137X84X113 cm

GZ-WEDR3TI







**DUMBBELL RACK TRIANGLE** 

GZ-WEDRT



**DUMBBELL RACK TREE** 

**GZ-WEDRTE** 



**DUMBBELL RACK RITE** 

GZ-WEDRR



**DUMBBELL RACK 4 WAY** 

GZ-WEDR4W







#### **DEADLIFT PLATFORM CLUB (25 MM)**

Available Sizes: 8ft X 4ft & 8ft X 8ft

GZ-WEDPC84 GZ-WEDPC88



#### **DE