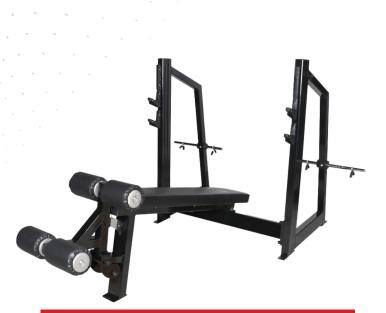

should explore the fitness industry. His aim is to implement latest technologies in fitness products that will deliver a seamless, unmatched user experience to motivate people to stay fit and healthy.

# SAHIBA SEHGAL GUPTA DIRECTOR

**Sahiba Sehgal Gupta, Director** (Marketing) of the company, is a marketing enthusiast. Having graduated in Msc (Man-agement) from Cass Business School, City University, London, she has worked at Edvance Group of Pre-schools as the Marketing Executive for two years. She aims at creating an impact with her innovative branding ideas and add value to the Company



# WORKOUT EQUIPMENTS It Will Always Back You..!!









#### **OLYMPIC FLAT BENCH RITE**

LXWXH: 174X170X125 cm

GZ-WEOFBR



#### **OLYMPIC INCLINE BENCH RITE**

LXWXH: 196X170X140 cm

GZ-WEOIFBR



#### **OLYMPIC DECLINE BENCH RITE**

LXWXH: 210X170X125 cm

GZ-WEODBR



#### 3 IN 1 OLYMPIC BENCH

- LXWXH: 167X172X163 cm

GZ-WE310B









#### OLYMPIC FLAT BENCH ICONIC

LXWXH: 174X170X125 cm

GZ-WEOFBI



#### **OLYMPIC INCLINE BENCH ICONIC**

LXWXH: 196X170X140 cm

GZ-WEOIBI



#### **OLYMPIC DECLINE BENCH ICONIC**

LXWXH: 210X170X125 cm

GZ-WEODBI



#### ADJUSTABLE BENCH CLUB

LXWXH: 138X68X69 cm

GZ-WEABC





#### ADJUSTABLE BENCH ICONIC

LXWXH: 158X54X135 cm

GZ-WEABI



### UTILITY STOOL

■LXWXH: 106X68X90 cm

GZ-WEUS



#### **FLAT BENCH ICONIC**

LXWXH: 140X68X42 cm

GZ-WEFBI



#### FLAT BENCH CLUB

LXWXH: 140X68X42 cm

GZ-WEFBC







#### PREACHER CURL BENCH CLUB

•LXWXH: 132X84X97 cm

**GZ-WEPCBC** 



#### PREACHER CURL BENCH ICONIC

LXWXH: 132X84X97 cm

GZ-WEPCBI