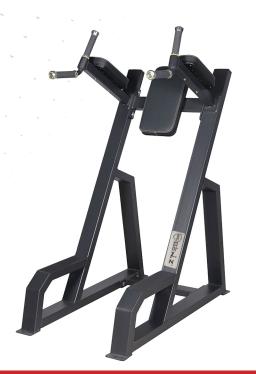

#### **VERTICAL KNEE RAISE ICONIC**

- LXWXH: 127X70X96 cm

GZ-WEVKRI

#### **VERTICAL KNEE RAISE CLUB**

- LXWXH: 127X70X96 cm

GZ-WEVKRC