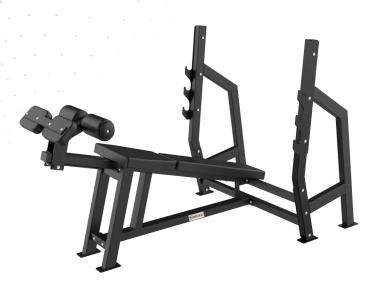

company, is a marketing enthusiast. Having graduated in Msc (Man-agement) from Cass Business School, City University, London, she has worked at Edvance Group of Pre-schools as the Marketing Executive for two years. She aims at creating an impact with her innovative branding ideas and add value to the Company



# WORKOUT EQUIPMENTS It Will Always Back You..!!









#### **OLYMPIC FLAT BENCH RITE**

LXWXH: 174X170X125 cm

GZ-WEOFBR



#### **OLYMPIC INCLINE BENCH RITE**

LXWXH: 196X170X140 cm

GZ-WEOIFBR



#### **OLYMPIC DECLINE BENCH RITE**

LXWXH: 210X170X125 cm

GZ-WEODBR



#### 3 IN 1 OLYMPIC BENCH

- LXWXH: 167X172X163 cm

GZ-WE310B









#### OLYMPIC FLAT BENCH ICONIC

LXWXH: 174X170X125 cm

GZ-WEOFBI



#### **OLYMPIC INCLINE BENCH ICONIC**

LXWXH: 196X170X140 cm

GZ-WEOIBI



#### **OLYMPIC DECLINE BENCH ICONIC**

LXWXH: 210X170X125 cm

GZ-WEODBI



#### ADJUSTABLE BENCH CLUB

LXWXH: 138X68X69 cm

GZ-WEABC





#### ADJUSTABLE BENCH ICONIC

LXWXH: 158X54X135 cm

GZ-WEABI



### UTILITY STOOL

■LXWXH: 106X68X90 cm

GZ-WEUS



#### **FLAT BENCH ICONIC**

LXWXH: 140X68X42 cm

GZ-WEFBI



#### FLAT BENCH CLUB

LXWXH: 140X68X42 cm

GZ-WEFBC







#### PREACHER CURL BENCH CLUB

•LXWXH: 132X84X97 cm

**GZ-WEPCBC** 



#### PREACHER CURL BENCH ICONIC

LXWXH: 132X84X97 cm

GZ-WEPCBI



#### **CRUNCH BENCH**

- LXWXH: 165X68X100 cm

GZ-WECB



#### SEATED CALF RAISE

LXWXH: 150X70X100 cm

GZ-WESCR







#### **HYPER EXTENSION ICONIC**

•LXWXH: 122X89X68 cm

GZ-WEHEI



#### **HYPER EXTENSION CLUB**

LXWXH: 122X89X68 cm

GZ-WEHEC



#### **VERTICAL KNEE RAISE ICONIC**