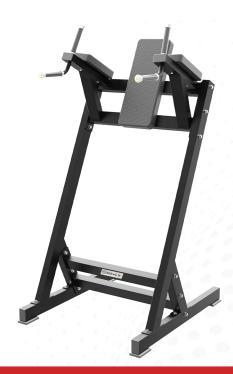

#### **VERTICAL KNEE RAISE ICONIC**

- LXWXH: 127X70X96 cm

GZ-WEVKRI

#### **VERTICAL KNEE RAISE CLUB**

- LXWXH: 127X70X96 cm

GZ-WEVKRC