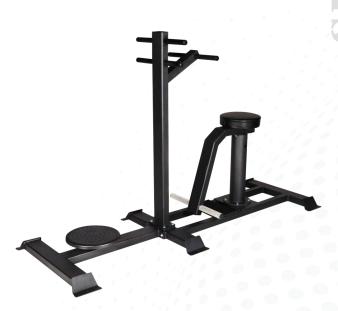

#### **MULTI TWISTER CLUB**

LXWXH: 137X47X127 cm

GZ-WEMTC

#### **MULTI TWISTER ICONIC**

LXWXH: 137X47X127 cm

GZ-WEMTI