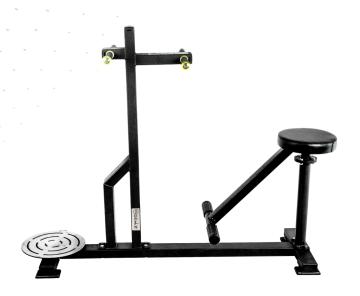

#### **MULTI TWISTER CLUB**

LXWXH: 137X47X127 cm

GZ-WEMTC

#### **MULTI TWISTER ICONIC**

LXWXH: 137X47X127 cm

GZ-WEMTI