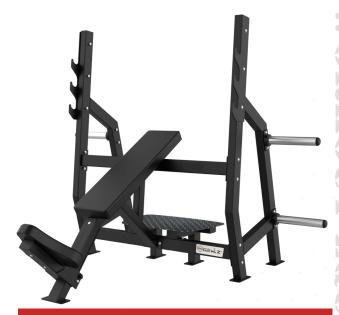

EHGAL GUPTA DIRECTOR

**Sahiba Sehgal Gupta, Director** (Marketing) of the company, is a marketing enthusiast. Having graduated in Msc (Man-agement) from Cass Business School, City University, London, she has worked at Edvance Group of Pre-schools as the Marketing Executive for two years. She aims at creating an impact with her innovative branding ideas and add value to the Company



# WORKOUT EQUIPMENTS It Will Always Back You..!!









#### **OLYMPIC FLAT BENCH RITE**

LXWXH: 174X170X125 cm

GZ-WEOFBR



#### **OLYMPIC INCLINE BENCH RITE**

LXWXH: 196X170X140 cm

GZ-WEOIFBR



#### **OLYMPIC DECLINE BENCH RITE**

LXWXH: 210X170X125 cm

GZ-WEODBR



#### 3 IN 1 OLYMPIC BENCH

- LXWXH: 167X172X163 cm

GZ-WE310B









#### OLYMPIC FLAT BENCH ICONIC

LXWXH: 174X170X125 cm

GZ-WEOFBI



#### **OLYMPIC INCLINE BENCH ICONIC**

LXWXH: 196X170X140 cm

GZ-WEOIBI



#### **OLYMPIC DECLINE BENCH ICONIC**

LXWXH: 210X170X125 cm

GZ-WEODBI



#### ADJUSTABLE BENCH CLUB

LXWXH: 138X68X69 cm

GZ-WEABC





#### ADJUSTABLE BENCH ICONIC

LXWXH: 158X54X135 cm

GZ-WEABI



### UTILITY STOOL

■LXWXH: 106X68X90 cm

GZ-WEUS



#### **FLAT BENCH ICONIC**

LXWXH: 140X68X42 cm

GZ-WEFBI



#### FLAT BENCH CLUB

LXWXH: 140X68X42 cm

GZ-WEFBC







#### PREACHER CURL BENCH CLUB

•LXWXH: 132X84X97 cm

**GZ-WEPCBC** 



#### PREACHER CURL BENCH ICONIC

LXWXH: 132X84X97 cm

GZ-WEPCBI



#### **CRUNCH BENCH**

- LXWXH: 165X68X100 cm

GZ-WECB



#### SEATED CALF RAISE

LXWXH: 150X70X100 cm

GZ-WESCR







#### **HYPER EXTENSION ICONIC**

•LXWXH: 122X89X68 cm

GZ-WEHEI



#### **HYPER EXTENSION C