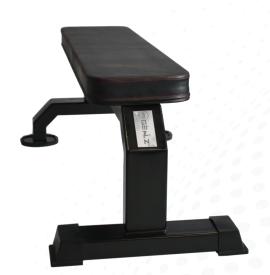

WORKOUT EQUIPMENTS It Will Always Back You..!!









#### **OLYMPIC FLAT BENCH RITE**

LXWXH: 174X170X125 cm

GZ-WEOFBR



#### **OLYMPIC INCLINE BENCH RITE**

LXWXH: 196X170X140 cm

GZ-WEOIFBR



#### **OLYMPIC DECLINE BENCH RITE**

LXWXH: 210X170X125 cm

GZ-WEODBR



#### 3 IN 1 OLYMPIC BENCH

- LXWXH: 167X172X163 cm

GZ-WE310B









#### OLYMPIC FLAT BENCH ICONIC

LXWXH: 174X170X125 cm

GZ-WEOFBI



#### **OLYMPIC INCLINE BENCH ICONIC**

LXWXH: 196X170X140 cm

GZ-WEOIBI



#### **OLYMPIC DECLINE BENCH ICONIC**

LXWXH: 210X170X125 cm

GZ-WEODBI



#### ADJUSTABLE BENCH CLUB

LXWXH: 138X68X69 cm

GZ-WEABC





#### ADJUSTABLE BENCH ICONIC

LXWXH: 158X54X135 cm

GZ-WEABI



### UTILITY STOOL

■LXWXH: 106X68X90 cm

GZ-WEUS



#### **FLAT BENCH ICONIC**

LXWXH: 140X68X42 cm

GZ-WEFBI



#### FLAT BENCH CLUB

LXWXH: 140X68X42 cm

GZ-WEFBC







#### PREACHER CURL BENCH CLUB

•LXWXH: 132X84X97 cm

**GZ-WEPCBC** 



#### PREACHER CURL BENCH ICONIC

LXWXH: 132X84X97 cm

GZ-WEPCBI



#### **CRUNCH BENCH**

- LXWXH: 165X68X100 cm

GZ-WECB



#### SEATED CALF RAISE

LXWXH: 150X70X100 cm

GZ-WESCR







#### **HYPER EXTENSION ICONIC**

•LXWXH: 122X89X68 cm

GZ-WEHEI



#### **HYPER EXTENSION CLUB**

LXWXH: 122X89X68 cm

GZ-WEHEC



#### **VERTICAL KNEE RAISE ICONIC**

- LXWXH: 127X70X96 cm

GZ-WEVKRI



#### **VERTICAL KNEE RAISE CLUB**

- LXWXH: 127X70X96 cm

GZ-WEVKRC







#### **SQUAT RACK**

LXWXH: 173X170X180 cm

GZ-WESR



#### **POWER CAGE**

LXWXH: 157X124X235 cm

GZ-WEPC



#### **MULTI TWISTER CLUB**

LXWXH: 137X47X127 cm

GZ-WEMTC



#### **MULTI TWISTER ICONIC**