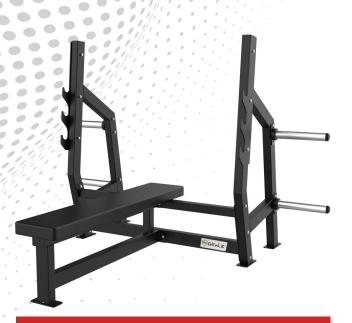

r experience to motivate people to stay fit and healthy.

# SAHIBA SEHGAL GUPTA DIRECTOR

**Sahiba Sehgal Gupta, Director** (Marketing) of the company, is a marketing enthusiast. Having graduated in Msc (Man-agement) from Cass Business School, City University, London, she has worked at Edvance Group of Pre-schools as the Marketing Executive for two years. She aims at creating an impact with her innovative branding ideas and add value to the Company



# WORKOUT EQUIPMENTS It Will Always Back You..!!









#### **OLYMPIC FLAT BENCH RITE**

LXWXH: 174X170X125 cm

GZ-WEOFBR



#### **OLYMPIC INCLINE BENCH RITE**

LXWXH: 196X170X140 cm

GZ-WEOIFBR



#### **OLYMPIC DECLINE BENCH RITE**

LXWXH: 210X170X125 cm

GZ-WEODBR



#### 3 IN 1 OLYMPIC BENCH

- LXWXH: 167X172X163 cm

GZ-WE310B









#### OLYMPIC FLAT BENCH ICONIC

LXWXH: 174X170X125 cm

GZ-WEOFBI



#### **OLYMPIC INCLINE BENCH ICONIC**

LXWXH: 196X170X140 cm

GZ-WEOIBI



#### **OLYMPIC DECLINE BENCH ICONIC**

LXWXH: 210X170X125 cm

GZ-WEODBI



#### ADJUSTABLE BENCH CLUB

LXWXH: 138X68X69 cm

GZ-WEABC





#### ADJUSTABLE BENCH ICONIC

LXWXH: 158X54X135 cm

GZ-WEABI



### UTILITY STOOL

■LXWXH: 106X68X90 cm

GZ-WEUS



#### **FLAT BENCH ICONIC**

LXWXH: 140X68X42 cm

GZ-WEFBI



#### FLAT BENCH CLUB

LXWXH: 140X68X42 cm

GZ-WEFBC







#### PREACHER CURL BENCH CLUB

•LXWXH: 132X84X97 cm

**GZ-WEPCBC** 



#### PREACHER CURL BENCH ICONIC

LXWXH: 132X84X97 cm

GZ-WEPCBI



#### **CRUNCH BENCH**

- LXWXH: 165X68X100 cm

GZ-WECB



#### SEATED CALF RAISE

LXWXH: 150X70X100 cm

GZ-WESCR







#### **HYPER EXTENSION