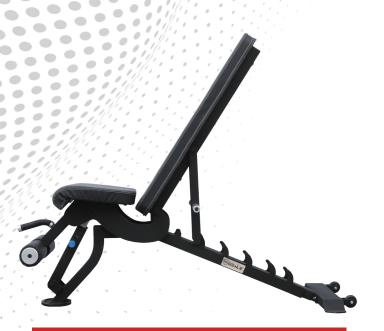

ed at Edvance Group of Pre-schools as the Marketing Executive for two years. She aims at creating an impact with her innovative branding ideas and add value to the Company



# WORKOUT EQUIPMENTS It Will Always Back You..!!









#### **OLYMPIC FLAT BENCH RITE**

LXWXH: 174X170X125 cm

GZ-WEOFBR



#### **OLYMPIC INCLINE BENCH RITE**

LXWXH: 196X170X140 cm

GZ-WEOIFBR



#### **OLYMPIC DECLINE BENCH RITE**

LXWXH: 210X170X125 cm

GZ-WEODBR



#### 3 IN 1 OLYMPIC BENCH

- LXWXH: 167X172X163 cm

GZ-WE310B









#### OLYMPIC FLAT BENCH ICONIC

LXWXH: 174X170X125 cm

GZ-WEOFBI



#### **OLYMPIC INCLINE BENCH ICONIC**

LXWXH: 196X170X140 cm

GZ-WEOIBI



#### **OLYMPIC DECLINE BENCH ICONIC**

LXWXH: 210X170X125 cm

GZ-WEODBI



#### ADJUSTABLE BENCH CLUB

LXWXH: 138X68X69 cm

GZ-WEABC





#### ADJUSTABLE BENCH ICONIC

LXWXH: 158X54X135 cm

GZ-WEABI



### UTILITY STOOL

■LXWXH: 106X68X90 cm

GZ-WEUS



#### **FLAT BENCH ICONIC**

LXWXH: 140X68X42 cm

GZ-WEFBI



#### FLAT BENCH CLUB

LXWXH: 140X68X42 cm

GZ-WEFBC







#### PREACHER CURL BENCH CLUB

•LXWXH: 132X84X97 cm

**GZ-WEPCBC** 



#### PREACHER CURL BENCH ICONIC

LXWXH: 132X84X97 cm

GZ-WEPCBI



#### **CRUNCH BENCH**

- LXWXH: 165X68X100 cm

GZ-WECB



#### SEATED CALF RAISE

LXWXH: 150X70X100 cm

GZ-WESCR







#### **HYPER EXTENSION ICONIC**

•LXWXH: 122X89X68 cm

GZ-WEHEI



#### **HYPER EXTENSION CLUB**

LXWXH: 122X89X68 cm

GZ-WEHEC



#### **VERTICAL KNEE RAISE ICONIC**

- LXWXH: 127X70X96 cm

GZ-WEVKRI



#### **VERTICAL KNEE RAISE CLUB**

- LXWXH: 127X70X96 cm

GZ-WEVKRC







#### **SQUAT RACK**

LXWX