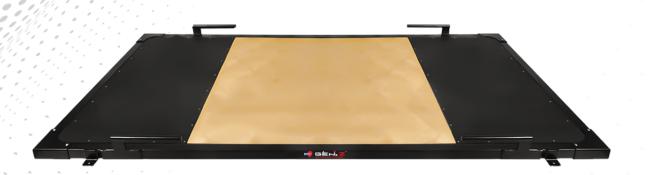

#### **DEADLIFT PLATFORM CLUB (25 MM)**

Available Sizes: 8ft X 4ft & 8ft X 8ft

GZ-WEDPC84 GZ-WEDPC88

#### **DEADLIFT PLATFORM ICONIC (50 MM)**

Available Sizes: 8ft X 4ft & 8ft X 8ft

GZ-WEDPI84 GZ-WEDPI88

DOWNLOAD THE CATALOGUE