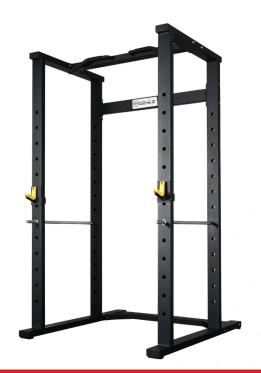

IC

LXWXH: 158X54X135 cm

GZ-WEABI



### UTILITY STOOL

■LXWXH: 106X68X90 cm

GZ-WEUS



#### **FLAT BENCH ICONIC**

LXWXH: 140X68X42 cm

GZ-WEFBI



#### FLAT BENCH CLUB

LXWXH: 140X68X42 cm

GZ-WEFBC







#### PREACHER CURL BENCH CLUB

•LXWXH: 132X84X97 cm

**GZ-WEPCBC** 



#### PREACHER CURL BENCH ICONIC

LXWXH: 132X84X97 cm

GZ-WEPCBI



#### **CRUNCH BENCH**

- LXWXH: 165X68X100 cm

GZ-WECB



#### SEATED CALF RAISE

LXWXH: 150X70X100 cm

GZ-WESCR







#### **HYPER EXTENSION ICONIC**

•LXWXH: 122X89X68 cm

GZ-WEHEI



#### **HYPER EXTENSION CLUB**

LXWXH: 122X89X68 cm

GZ-WEHEC



#### **VERTICAL KNEE RAISE ICONIC**

- LXWXH: 127X70X96 cm

GZ-WEVKRI



#### **VERTICAL KNEE RAISE CLUB**

- LXWXH: 127X70X96 cm

GZ-WEVKRC







#### **SQUAT RACK**

LXWXH: 173X170X180 cm

GZ-WESR



#### **POWER CAGE**

LXWXH: 157X124X235 cm

GZ-WEPC



#### **MULTI TWISTER CLUB**

LXWXH: 137X47X127 cm

GZ-WEMTC



#### **MULTI TWISTER ICONIC**

LXWXH: 137X47X127 cm

GZ-WEMTI







#### **TYRE FLIP**

•LXWXH: 104X145X163 cm

GZ-WETF



#### **VERTICAL KNEE RAISE WITH CHIN-UP**

LXWXH: 112X147X230 cm

GZ-WEVKRWCU



#### **AB COASTER**

■ LXWXH: 185X72X145 cm

GZ-WEAC



#### WRIST CURL

LXWXH: 47X62X100 cm

GZ-WEWC





WORKOUT EQUIPMENTS



#### **SLED CLUB**

**GZ-WESC** 



#### SLED RITE

GZ-WESRI



#### **SLED ICONIC**

GZ-WESI



#### **PLATE STAND ICONIC**

GZ-WEPSI









#### **PLATE STAND CLUB**

GZ-WEPSC



#### **BARBELL STAND CLUB**

GZ-WEBSC



#### **BARBELL STAND RITE**

GZ-WEBSR



#### **BARBELL STAND ICONIC**

GZ-WEBSI







#### **DUMBBELL RACK 2-TIER ICONIC