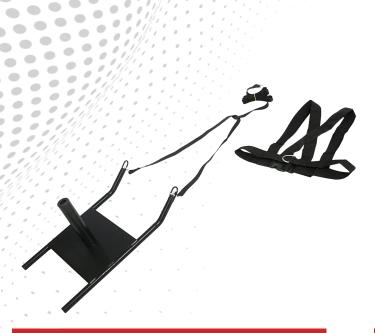

GZ-WESCR







#### **HYPER EXTENSION ICONIC**

•LXWXH: 122X89X68 cm

GZ-WEHEI



#### **HYPER EXTENSION CLUB**

LXWXH: 122X89X68 cm

GZ-WEHEC



#### **VERTICAL KNEE RAISE ICONIC**

- LXWXH: 127X70X96 cm

GZ-WEVKRI



#### **VERTICAL KNEE RAISE CLUB**

- LXWXH: 127X70X96 cm

GZ-WEVKRC







#### **SQUAT RACK**

LXWXH: 173X170X180 cm

GZ-WESR



#### **POWER CAGE**

LXWXH: 157X124X235 cm

GZ-WEPC



#### **MULTI TWISTER CLUB**

LXWXH: 137X47X127 cm

GZ-WEMTC



#### **MULTI TWISTER ICONIC**

LXWXH: 137X47X127 cm

GZ-WEMTI







#### **TYRE FLIP**

•LXWXH: 104X145X163 cm

GZ-WETF



#### **VERTICAL KNEE RAISE WITH CHIN-UP**

LXWXH: 112X147X230 cm

GZ-WEVKRWCU



#### **AB COASTER**

■ LXWXH: 185X72X145 cm

GZ-WEAC



#### WRIST CURL

LXWXH: 47X62X100 cm

GZ-WEWC





WORKOUT EQUIPMENTS



#### **SLED CLUB**

**GZ-WESC** 



#### SLED RITE

GZ-WESRI



#### **SLED ICONIC**

GZ-WESI



#### **PLATE STAND ICONIC**

GZ-WEPSI









#### **PLATE STAND CLUB**

GZ-WEPSC



#### **BARBELL STAND CLUB**

GZ-WEBSC



#### **BARBELL STAND RITE**

GZ-WEBSR



#### **BARBELL STAND ICONIC**

GZ-WEBSI







#### **DUMBBELL RACK 2-TIER ICONIC**

LXWXH: 209X81X83 cm

GZ-WEDR2TI



#### **DUMBBELL RACK 2-TIER CLUB**

■ LXWXH: 209X81X83 cm

GZ-WEDR2TC







#### **DUMBBELL RACK 3-TIER CLUB**

LXWXH: 209X81X113 cm

GZ-WEDR3TC



#### **DUMBBELL RACK 3-TIER ICONIC**

**LXWXH:** 137X84X113 cm

GZ-WEDR3TI







**DUMBBELL RACK TRIANGLE** 

GZ-WEDRT



**DUMBBELL RACK TREE** 

**GZ-WEDRTE** 



**DUMBBELL RACK RITE** 

GZ-WEDRR



**DUMBBELL RACK 4 WAY** 

GZ-WEDR4W







#### **DEADLIFT PL