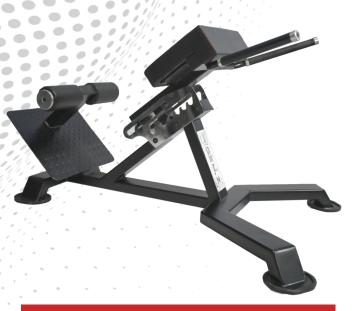

#### **HYPER EXTENSION ICONIC**

•LXWXH: 122X89X68 cm

GZ-WEHEI

#### **HYPER EXTENSION CLUB**

LXWXH: 122X89X68 cm

GZ-WEHEC