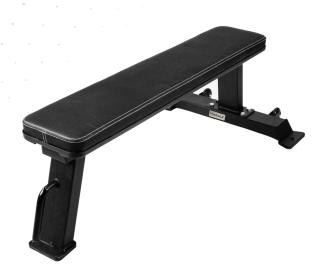

#### **FLAT BENCH ICONIC**

LXWXH: 140X68X42 cm

GZ-WEFBI

#### FLAT BENCH CLUB

LXWXH: 140X68X42 cm

GZ-WEFBC