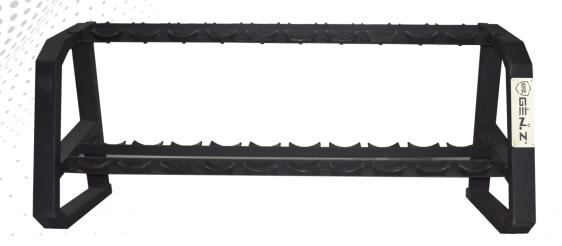

#### **DUMBBELL RACK 2-TIER ICONIC**

LXWXH: 209X81X83 cm

GZ-WEDR2TI

#### **DUMBBELL RACK 2-TIER CLUB**

■ LXWXH: 209X81X83 cm

GZ-WEDR2TC