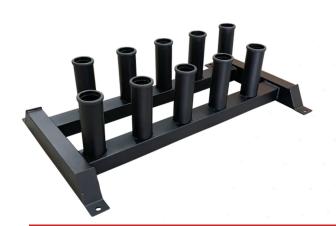

- LXWXH: 127X70X96 cm

GZ-WEVKRI



#### **VERTICAL KNEE RAISE CLUB**

- LXWXH: 127X70X96 cm

GZ-WEVKRC







#### **SQUAT RACK**

LXWXH: 173X170X180 cm

GZ-WESR



#### **POWER CAGE**

LXWXH: 157X124X235 cm

GZ-WEPC



#### **MULTI TWISTER CLUB**

LXWXH: 137X47X127 cm

GZ-WEMTC



#### **MULTI TWISTER ICONIC**

LXWXH: 137X47X127 cm

GZ-WEMTI







#### **TYRE FLIP**

•LXWXH: 104X145X163 cm

GZ-WETF



#### **VERTICAL KNEE RAISE WITH CHIN-UP**

LXWXH: 112X147X230 cm

GZ-WEVKRWCU



#### **AB COASTER**

■ LXWXH: 185X72X145 cm

GZ-WEAC



#### WRIST CURL

LXWXH: 47X62X100 cm

GZ-WEWC





WORKOUT EQUIPMENTS



#### **SLED CLUB**

**GZ-WESC** 



#### SLED RITE

GZ-WESRI



#### **SLED ICONIC**

GZ-WESI



#### **PLATE STAND ICONIC**

GZ-WEPSI









#### **PLATE STAND CLUB**

GZ-WEPSC



#### **BARBELL STAND CLUB**

GZ-WEBSC



#### **BARBELL STAND RITE**

GZ-WEBSR



#### **BARBELL STAND ICONIC**

GZ-WEBSI







#### **DUMBBELL RACK 2-TIER ICONIC**

LXWXH: 209X81X83 cm

GZ-WEDR2TI



#### **DUMBBELL RACK 2-TIER CLUB**

■ LXWXH: 209X81X83 cm

GZ-WEDR2TC







#### **DUMBBELL RACK 3-TIER CLUB**

LXWXH: 209X81X113 cm

GZ-WEDR3TC



#### **DUMBBELL RACK 3-TIER ICONIC**

**LXWXH:** 137X84X113 cm

GZ-WEDR3TI







**DUMBBELL RACK TRIANGLE** 

GZ-WEDRT



**DUMBBELL RACK TREE** 

**GZ-WEDRTE** 



**DUMBBELL RACK RITE** 

GZ-WEDRR



**DUMBBELL RACK 4 WAY** 

GZ-WEDR4W







#### **DEADLIFT PLATFORM CLUB (25 MM)**

Available Sizes: 8ft X 4ft & 8ft X 8ft

GZ-WEDPC84 GZ-WEDPC88



#### **DEADLIFT PLATFORM ICONIC (50 MM)**

Available Sizes: 8ft X 4ft & 8ft X 8ft

GZ-WEDPI84 G