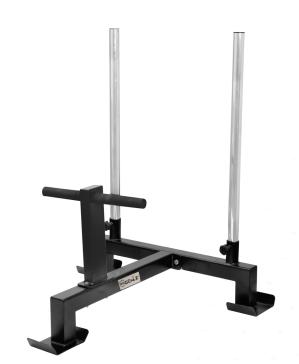

ON ICONIC**

•LXWXH: 122X89X68 cm

GZ-WEHEI



#### **HYPER EXTENSION CLUB**

LXWXH: 122X89X68 cm

GZ-WEHEC



#### **VERTICAL KNEE RAISE ICONIC**

- LXWXH: 127X70X96 cm

GZ-WEVKRI



#### **VERTICAL KNEE RAISE CLUB**

- LXWXH: 127X70X96 cm

GZ-WEVKRC







#### **SQUAT RACK**

LXWXH: 173X170X180 cm

GZ-WESR



#### **POWER CAGE**

LXWXH: 157X124X235 cm

GZ-WEPC



#### **MULTI TWISTER CLUB**

LXWXH: 137X47X127 cm

GZ-WEMTC



#### **MULTI TWISTER ICONIC**

LXWXH: 137X47X127 cm

GZ-WEMTI







#### **TYRE FLIP**

•LXWXH: 104X145X163 cm

GZ-WETF



#### **VERTICAL KNEE RAISE WITH CHIN-UP**

LXWXH: 112X147X230 cm

GZ-WEVKRWCU



#### **AB COASTER**

■ LXWXH: 185X72X145 cm

GZ-WEAC



#### WRIST CURL

LXWXH: 47X62X100 cm

GZ-WEWC





WORKOUT EQUIPMENTS



#### **SLED CLUB**

**GZ-WESC** 



#### SLED RITE

GZ-WESRI



#### **SLED ICONIC**

GZ-WESI



#### **PLATE STAND ICONIC**

GZ-WEPSI









#### **PLATE STAND CLUB**

GZ-WEPSC



#### **BARBELL STAND CLUB**

GZ-WEBSC



#### **BARBELL STAND RITE**

GZ-WEBSR



#### **BARBELL STAND ICONIC**

GZ-WEBSI







#### **DUMBBELL RACK 2-TIER ICONIC**

LXWXH: 209X81X83 cm

GZ-WEDR2TI



#### **DUMBBELL RACK 2-TIER CLUB**

■ LXWXH: 209X81X83 cm

GZ-WEDR2TC







#### **DUMBBELL RACK 3-TIER CLUB**

LXWXH: 209X81X113 cm

GZ-WEDR3TC



#### **DUMBBELL RACK 3-TIER ICONIC**

**LXWXH:** 137X84X113 cm

GZ-WEDR3TI







**DUMBBELL RACK TRIANGLE** 

GZ-WEDRT



**DUMBBELL RACK TREE** 

**GZ-WEDRTE** 



**DUMBBELL RACK RITE** 

GZ-WEDRR



**DUMBBELL RACK 4 WAY** 

GZ-WEDR4W







#### **DEADLIFT PLATFORM CLUB (25 MM)**

Available Siz