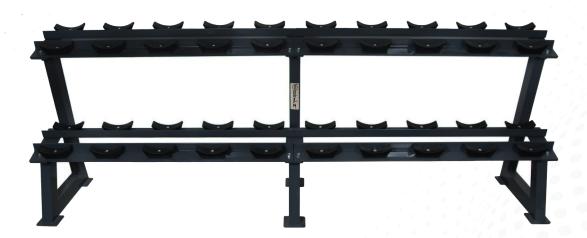

#### **DUMBBELL RACK 3-TIER CLUB**

LXWXH: 209X81X113 cm

GZ-WEDR3TC

#### **DUMBBELL RACK 3-TIER ICONIC**

**LXWXH:** 137X84X113 cm

GZ-WEDR3TI

**DUMBBELL RACK TRIANGLE** 

GZ-WEDRT

**DUMBBELL RACK TREE** 

**GZ-WEDRTE** 

**DUMBBELL RACK RITE** 