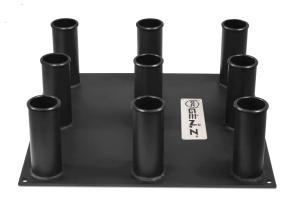

**VERTICAL KNEE RAISE CLUB**

- LXWXH: 127X70X96 cm

GZ-WEVKRC







#### **SQUAT RACK**

LXWXH: 173X170X180 cm

GZ-WESR



#### **POWER CAGE**

LXWXH: 157X124X235 cm

GZ-WEPC



#### **MULTI TWISTER CLUB**

LXWXH: 137X47X127 cm

GZ-WEMTC



#### **MULTI TWISTER ICONIC**

LXWXH: 137X47X127 cm

GZ-WEMTI







#### **TYRE FLIP**

•LXWXH: 104X145X163 cm

GZ-WETF



#### **VERTICAL KNEE RAISE WITH CHIN-UP**

LXWXH: 112X147X230 cm

GZ-WEVKRWCU



#### **AB COASTER**

■ LXWXH: 185X72X145 cm

GZ-WEAC



#### WRIST CURL

LXWXH: 47X62X100 cm

GZ-WEWC





WORKOUT EQUIPMENTS



#### **SLED CLUB**

**GZ-WESC** 



#### SLED RITE

GZ-WESRI



#### **SLED ICONIC**

GZ-WESI



#### **PLATE STAND ICONIC**

GZ-WEPSI









#### **PLATE STAND CLUB**

GZ-WEPSC



#### **BARBELL STAND CLUB**

GZ-WEBSC



#### **BARBELL STAND RITE**

GZ-WEBSR



#### **BARBELL STAND ICONIC**

GZ-WEBSI







#### **DUMBBELL RACK 2-TIER ICONIC**

LXWXH: 209X81X83 cm

GZ-WEDR2TI



#### **DUMBBELL RACK 2-TIER CLUB**

■ LXWXH: 209X81X83 cm

GZ-WEDR2TC







#### **DUMBBELL RACK 3-TIER CLUB**

LXWXH: 209X81X113 cm

GZ-WEDR3TC



#### **DUMBBELL RACK 3-TIER ICONIC**

**LXWXH:** 137X84X113 cm

GZ-WEDR3TI







**DUMBBELL RACK TRIANGLE** 

GZ-WEDRT



**DUMBBELL RACK TREE** 

**GZ-WEDRTE** 



**DUMBBELL RACK RITE** 

GZ-WEDRR



**DUMBBELL RACK 4 WAY** 

GZ-WEDR4W







#### **DEADLIFT PLATFORM CLUB (25 MM)**

Available Sizes: 8ft X 4ft & 8ft X 8ft

GZ-WEDPC84 GZ-WEDPC88



#### **DEADLIFT PLATFORM ICONIC (50 MM)**

Available Sizes: 8ft X 4ft & 8ft X 8ft

GZ-WEDPI84 GZ-WEDPI88



DOWNLOAD THE CATALOGUE