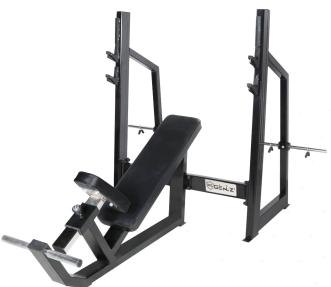

rstood that fitness is the key to a healthy life. Jasdeep decided that he should explore the fitness industry. His aim is to implement latest technologies in fitness products that will deliver a seamless, unmatched user experience to motivate people to stay fit and healthy.

# SAHIBA SEHGAL GUPTA DIRECTOR

**Sahiba Sehgal Gupta, Director** (Marketing) of the company, is a marketing enthusiast. Having graduated in Msc (Man-agement) from Cass Business School, City University, London, she has worked at Edvance Group of Pre-schools as the Marketing Executive for two years. She aims at creating an impact with her innovative branding ideas and add value to the Company



# WORKOUT EQUIPMENTS It Will Always Back You..!!









#### **OLYMPIC FLAT BENCH RITE**

LXWXH: 174X170X125 cm

GZ-WEOFBR



#### **OLYMPIC INCLINE BENCH RITE**

LXWXH: 196X170X140 cm

GZ-WEOIFBR



#### **OLYMPIC DECLINE BENCH RITE**

LXWXH: 210X170X125 cm

GZ-WEODBR



#### 3 IN 1 OLYMPIC BENCH

- LXWXH: 167X172X163 cm

GZ-WE310B









#### OLYMPIC FLAT BENCH ICONIC

LXWXH: 174X170X125 cm

GZ-WEOFBI



#### **OLYMPIC INCLINE BENCH ICONIC**

LXWXH: 196X170X140 cm

GZ-WEOIBI



#### **OLYMPIC DECLINE BENCH ICONIC**

LXWXH: 210X170X125 cm

GZ-WEODBI



#### ADJUSTABLE BENCH CLUB

LXWXH: 138X68X69 cm

GZ-WEABC





#### ADJUSTABLE BENCH ICONIC

LXWXH: 158X54X135 cm

GZ-WEABI



### UTILITY STOOL

■LXWXH: 106X68X90 cm

GZ-WEUS



#### **FLAT BENCH ICONIC**

LXWXH: 140X68X42 cm

GZ-WEFBI



#### FLAT BENCH CLUB

LXWXH: 140X68X42 cm

GZ-WEFBC







#### PREACHER CURL BENCH CLUB

•LXWXH: 132X84X97 cm

**GZ-WEPCB