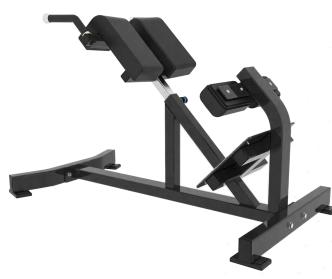

#### **HYPER EXTENSION ICONIC**

•LXWXH: 122X89X68 cm

GZ-WEHEI

#### **HYPER EXTENSION CLUB**

LXWXH: 122X89X68 cm

GZ-WEHEC