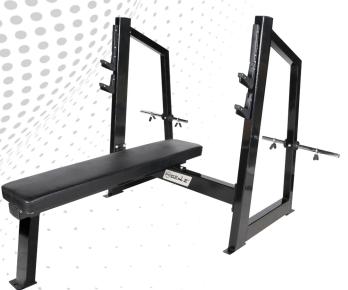

rnship from Ambuja Cements Limited. During the Covid pandemic, he understood that fitness is the key to a healthy life. Jasdeep decided that he should explore the fitness industry. His aim is to implement latest technologies in fitness products that will deliver a seamless, unmatched user experience to motivate people to stay fit and healthy.

# SAHIBA SEHGAL GUPTA DIRECTOR

**Sahiba Sehgal Gupta, Director** (Marketing) of the company, is a marketing enthusiast. Having graduated in Msc (Man-agement) from Cass Business School, City University, London, she has worked at Edvance Group of Pre-schools as the Marketing Executive for two years. She aims at creating an impact with her innovative branding ideas and add value to the Company



# WORKOUT EQUIPMENTS It Will Always Back You..!!









#### **OLYMPIC FLAT BENCH RITE**

LXWXH: 174X170X125 cm

GZ-WEOFBR



#### **OLYMPIC INCLINE BENCH RITE**

LXWXH: 196X170X140 cm

GZ-WEOIFBR



#### **OLYMPIC DECLINE BENCH RITE**

LXWXH: 210X170X125 cm

GZ-WEODBR



#### 3 IN 1 OLYMPIC BENCH

- LXWXH: 167X172X163 cm

GZ-WE310B









#### OLYMPIC FLAT BENCH ICONIC

LXWXH: 174X170X125 cm

GZ-WEOFBI



#### **OLYMPIC INCLINE BENCH ICONIC**

LXWXH: 196X170X140 cm

GZ-WEOIBI



#### **OLYMPIC DECLINE BENCH ICONIC**

LXWXH: 210X170X125 cm

GZ-WEODBI



#### ADJUSTABLE BENCH CLUB

LXWXH: 138X68X69 cm

GZ-WEABC





#### ADJUSTABLE BENCH ICONIC

LXWXH: 158X54X135 cm

GZ-WEABI



### UTILITY STOOL

■LXWXH: 106X68X90 cm

GZ-WEUS



#### **FLAT BENCH ICONIC**

LXWXH: 140X68X42 cm

GZ-WEFBI



#### FLAT BENCH CLUB

LXWXH: 140X68X42 cm

GZ-WEFBC