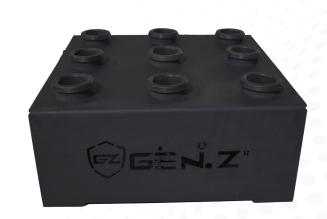

27X70X96 cm

GZ-WEVKRC







#### **SQUAT RACK**

LXWXH: 173X170X180 cm

GZ-WESR



#### **POWER CAGE**

LXWXH: 157X124X235 cm

GZ-WEPC



#### **MULTI TWISTER CLUB**

LXWXH: 137X47X127 cm

GZ-WEMTC



#### **MULTI TWISTER ICONIC**

LXWXH: 137X47X127 cm

GZ-WEMTI







#### **TYRE FLIP**

•LXWXH: 104X145X163 cm

GZ-WETF



#### **VERTICAL KNEE RAISE WITH CHIN-UP**

LXWXH: 112X147X230 cm

GZ-WEVKRWCU



#### **AB COASTER**

■ LXWXH: 185X72X145 cm

GZ-WEAC



#### WRIST CURL

LXWXH: 47X62X100 cm

GZ-WEWC





WORKOUT EQUIPMENTS



#### **SLED CLUB**

**GZ-WESC** 



#### SLED RITE

GZ-WESRI



#### **SLED ICONIC**

GZ-WESI



#### **PLATE STAND ICONIC**

GZ-WEPSI









#### **PLATE STAND CLUB**

GZ-WEPSC



#### **BARBELL STAND CLUB**

GZ-WEBSC



#### **BARBELL STAND RITE**

GZ-WEBSR



#### **BARBELL STAND ICONIC**

GZ-WEBSI







#### **DUMBBELL RACK 2-TIER ICONIC**

LXWXH: 209X81X83 cm

GZ-WEDR2TI



#### **DUMBBELL RACK 2-TIER CLUB**

■ LXWXH: 209X81X83 cm

GZ-WEDR2TC







#### **DUMBBELL RACK 3-TIER CLUB**

LXWXH: 209X81X113 cm

GZ-WEDR3TC



#### **DUMBBELL RACK 3-TIER ICONIC**

**LXWXH:** 137X84X113 cm

GZ-WEDR3TI







**DUMBBELL RACK TRIANGLE** 

GZ-WEDRT



**DUMBBELL RACK TREE** 

**GZ-WEDRTE** 



**DUMBBELL RACK RITE** 

GZ-WEDRR



**DUMBBELL RACK 4 WAY** 

GZ-WEDR4W







#### **DEADLIFT PLATFORM CLUB (25 MM)**

Available Sizes: 8ft X 4ft & 8ft X 8ft

GZ-WEDPC84 GZ-WEDPC88



#### **DEADLIFT PLATFORM ICONIC (50 MM)**

Available Sizes: 8ft X 4ft & 8ft X 8ft

GZ-WEDPI84 GZ-WEDPI88



DOWNLOAD THE CATALOGUE





## **OLYMPUS FABRICATORS PRIVATE LIMITED*