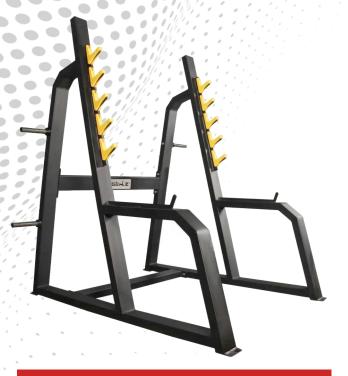

138X68X69 cm

GZ-WEABC





#### ADJUSTABLE BENCH ICONIC

LXWXH: 158X54X135 cm

GZ-WEABI



### UTILITY STOOL

■LXWXH: 106X68X90 cm

GZ-WEUS



#### **FLAT BENCH ICONIC**

LXWXH: 140X68X42 cm

GZ-WEFBI



#### FLAT BENCH CLUB

LXWXH: 140X68X42 cm

GZ-WEFBC







#### PREACHER CURL BENCH CLUB

•LXWXH: 132X84X97 cm

**GZ-WEPCBC** 



#### PREACHER CURL BENCH ICONIC

LXWXH: 132X84X97 cm

GZ-WEPCBI



#### **CRUNCH BENCH**

- LXWXH: 165X68X100 cm

GZ-WECB



#### SEATED CALF RAISE

LXWXH: 150X70X100 cm

GZ-WESCR







#### **HYPER EXTENSION ICONIC**

•LXWXH: 122X89X68 cm

GZ-WEHEI



#### **HYPER EXTENSION CLUB**

LXWXH: 122X89X68 cm

GZ-WEHEC



#### **VERTICAL KNEE RAISE ICONIC**

- LXWXH: 127X70X96 cm

GZ-WEVKRI



#### **VERTICAL KNEE RAISE CLUB**

- LXWXH: 127X70X96 cm

GZ-WEVKRC







#### **SQUAT RACK**

LXWXH: 173X170X180 cm

GZ-WESR



#### **POWER CAGE**

LXWXH: 157X124X235 cm

GZ-WEPC



#### **MULTI TWISTER CLUB**

LXWXH: 137X47X127 cm

GZ-WEMTC



#### **MULTI TWISTER ICONIC**

LXWXH: 137X47X127 cm

GZ-WEMTI







#### **TYRE FLIP**

•LXWXH: 104X145X163 cm

GZ-WETF



#### **VERTICAL KNEE RAISE WITH CHIN-UP**

LXWXH: 112X147X230 cm

GZ-WEVKRWCU



#### **AB COASTER**

■ LXWXH: 185X72X145 cm

GZ-WEAC



#### WRIST CURL

LXWXH: 47X62X100 cm

GZ-WEWC





WORKOUT EQUIPMENTS



#### **SLED CLUB**

**GZ-WESC** 



#### SLED RITE

GZ-WESRI



#### **SLED ICONIC**

GZ-WESI



#### **PLATE STAND ICONIC**

GZ-WEPSI









#### **PLATE STAND CLUB**

GZ-WEPSC



#### **BARBELL STAND CLUB**

GZ-WEBSC



#### **BARBELL STAND RITE**

GZ-WEBSR



#### **BARBELL STAND ICONI