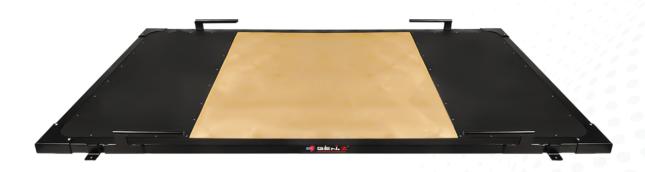

#### **DEADLIFT PLATFORM CLUB (25 MM)**

Available Sizes: 8ft X 4ft & 8ft X 8ft

GZ-WEDPC84 GZ-WEDPC88

#### **DEADLIFT PLATFORM ICONIC (50 MM)**

Available Sizes: 8ft X 4ft & 8ft X 8ft

GZ-WEDPI84 GZ-WEDPI88

DOWNLOAD THE CATALOGUE