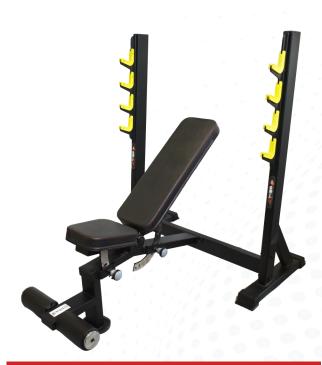

ologies in fitness products that will deliver a seamless, unmatched user experience to motivate people to stay fit and healthy.

# SAHIBA SEHGAL GUPTA DIRECTOR

**Sahiba Sehgal Gupta, Director** (Marketing) of the company, is a marketing enthusiast. Having graduated in Msc (Man-agement) from Cass Business School, City University, London, she has worked at Edvance Group of Pre-schools as the Marketing Executive for two years. She aims at creating an impact with her innovative branding ideas and add value to the Company



# WORKOUT EQUIPMENTS It Will Always Back You..!!









#### **OLYMPIC FLAT BENCH RITE**

LXWXH: 174X170X125 cm

GZ-WEOFBR



#### **OLYMPIC INCLINE BENCH RITE**

LXWXH: 196X170X140 cm

GZ-WEOIFBR



#### **OLYMPIC DECLINE BENCH RITE**

LXWXH: 210X170X125 cm

GZ-WEODBR



#### 3 IN 1 OLYMPIC BENCH

- LXWXH: 167X172X163 cm

GZ-WE310B









#### OLYMPIC FLAT BENCH ICONIC

LXWXH: 174X170X125 cm

GZ-WEOFBI



#### **OLYMPIC INCLINE BENCH ICONIC**

LXWXH: 196X170X140 cm

GZ-WEOIBI



#### **OLYMPIC DECLINE BENCH ICONIC**

LXWXH: 210X170X125 cm

GZ-WEODBI



#### ADJUSTABLE BENCH CLUB

LXWXH: 138X68X69 cm

GZ-WEABC





#### ADJUSTABLE BENCH ICONIC

LXWXH: 158X54X135 cm

GZ-WEABI



### UTILITY STOOL

■LXWXH: 106X68X90 cm

GZ-WEUS



#### **FLAT BENCH ICONIC**

LXWXH: 140X68X42 cm

GZ-WEFBI



#### FLAT BENCH CLUB

LXWXH: 140X68X42 cm

GZ-WEFBC







#### PREACHER CURL BENCH CLUB

•LXWXH: 132X84X97 cm

**GZ-WEPCBC** 



#### PREACHER CURL BENCH ICONIC

LXWXH: 132X84X97 cm

GZ-WEPCBI



#### **CRUNCH BENCH**

- LXWXH: 165X68X100 cm

GZ-WECB



#### SEATED CA