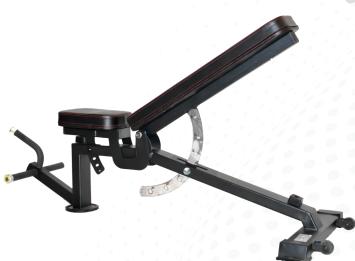

rom Cass Business School, City University, London, she has worked at Edvance Group of Pre-schools as the Marketing Executive for two years. She aims at creating an impact with her innovative branding ideas and add value to the Company



# WORKOUT EQUIPMENTS It Will Always Back You..!!









#### **OLYMPIC FLAT BENCH RITE**

LXWXH: 174X170X125 cm

GZ-WEOFBR



#### **OLYMPIC INCLINE BENCH RITE**

LXWXH: 196X170X140 cm

GZ-WEOIFBR



#### **OLYMPIC DECLINE BENCH RITE**

LXWXH: 210X170X125 cm

GZ-WEODBR



#### 3 IN 1 OLYMPIC BENCH

- LXWXH: 167X172X163 cm

GZ-WE310B









#### OLYMPIC FLAT BENCH ICONIC

LXWXH: 174X170X125 cm

GZ-WEOFBI



#### **OLYMPIC INCLINE BENCH ICONIC**

LXWXH: 196X170X140 cm

GZ-WEOIBI



#### **OLYMPIC DECLINE BENCH ICONIC**

LXWXH: 210X170X125 cm

GZ-WEODBI



#### ADJUSTABLE BENCH CLUB

LXWXH: 138X68X69 cm

GZ-WEABC





#### ADJUSTABLE BENCH ICONIC

LXWXH: 158X54X135 cm

GZ-WEABI



### UTILITY STOOL

■LXWXH: 106X68X90 cm

GZ-WEUS



#### **FLAT BENCH ICONIC**

LXWXH: 140X68X42 cm

GZ-WEFBI



#### FLAT BENCH CLUB

LXWXH: 140X68X42 cm

GZ-WEFBC







#### PREACHER CURL BENCH CLUB

•LXWXH: 132X84X97 cm

**GZ-WEPCBC** 



#### PREACHER CURL BENCH ICONIC

LXWXH: 132X84X97 cm

GZ-WEPCBI



#### **CRUNCH BENCH**

- LXWXH: 165X68X100 cm

GZ-WECB



#### SEATED CALF RAISE

LXWXH: 150X70X100 cm

GZ-WESCR







#### **HYPER EXTENSION ICONIC**

•LXWXH: 122X89X68 cm

GZ-WEHEI



#### **HYPER EXTENSION CLUB**

LXWXH: 122X89X68 cm

GZ-WEHEC



#### **VERTICAL KNEE RAISE ICONIC**

- LXWXH: 127X70X96 cm

GZ-WEVKRI



#### **VERTICAL KNEE RAISE CLUB**

-