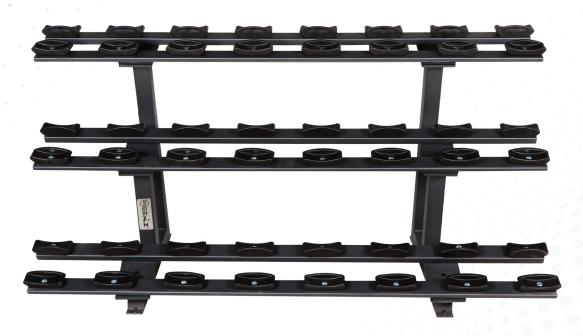

#### **DUMBBELL RACK 3-TIER CLUB**

LXWXH: 209X81X113 cm

GZ-WEDR3TC

#### **DUMBBELL RACK 3-TIER ICONIC**

**LXWXH:** 137X84X113 cm

GZ-WEDR3TI

**DUMBBELL RACK TRIANGLE** 

GZ-WEDRT

**DUMBBELL RACK TREE** 

**GZ-WEDRTE** 

**DUMBBELL RACK RITE** 