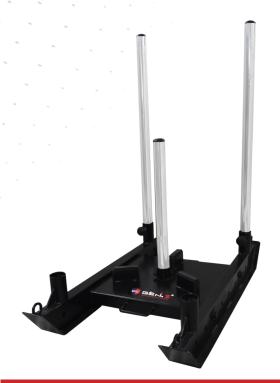

68 cm

GZ-WEHEI



#### **HYPER EXTENSION CLUB**

LXWXH: 122X89X68 cm

GZ-WEHEC



#### **VERTICAL KNEE RAISE ICONIC**

- LXWXH: 127X70X96 cm

GZ-WEVKRI



#### **VERTICAL KNEE RAISE CLUB**

- LXWXH: 127X70X96 cm

GZ-WEVKRC







#### **SQUAT RACK**

LXWXH: 173X170X180 cm

GZ-WESR



#### **POWER CAGE**

LXWXH: 157X124X235 cm

GZ-WEPC



#### **MULTI TWISTER CLUB**

LXWXH: 137X47X127 cm

GZ-WEMTC



#### **MULTI TWISTER ICONIC**

LXWXH: 137X47X127 cm

GZ-WEMTI







#### **TYRE FLIP**

•LXWXH: 104X145X163 cm

GZ-WETF



#### **VERTICAL KNEE RAISE WITH CHIN-UP**

LXWXH: 112X147X230 cm

GZ-WEVKRWCU



#### **AB COASTER**

■ LXWXH: 185X72X145 cm

GZ-WEAC



#### WRIST CURL

LXWXH: 47X62X100 cm

GZ-WEWC





WORKOUT EQUIPMENTS



#### **SLED CLUB**

**GZ-WESC** 



#### SLED RITE

GZ-WESRI



#### **SLED ICONIC**

GZ-WESI



#### **PLATE STAND ICONIC**

GZ-WEPSI









#### **PLATE STAND CLUB**

GZ-WEPSC



#### **BARBELL STAND CLUB**

GZ-WEBSC



#### **BARBELL STAND RITE**

GZ-WEBSR



#### **BARBELL STAND ICONIC**

GZ-WEBSI







#### **DUMBBELL RACK 2-TIER ICONIC**

LXWXH: 209X81X83 cm

GZ-WEDR2TI



#### **DUMBBELL RACK 2-TIER CLUB**

■ LXWXH: 209X81X83 cm

GZ-WEDR2TC







#### **DUMBBELL RACK 3-TIER CLUB**

LXWXH: 209X81X113 cm

GZ-WEDR3TC



#### **DUMBBELL RACK 3-TIER ICONIC**

**LXWXH:** 137X84X113 cm

GZ-WEDR3TI







**DUMBBELL RACK TRIANGLE** 

GZ-WEDRT



**DUMBBELL RACK TREE** 

**GZ-WEDRTE** 



**DUMBBELL RACK RITE** 

GZ-WEDRR



**DUMBBELL RACK 4 WAY** 

GZ-WEDR4W







#### **DEADLIFT PLATFORM CLUB (25 MM)**

Available Sizes: 8ft X 4ft & 8ft X 8ft

G