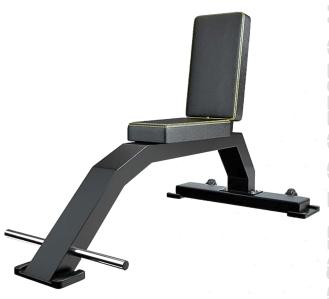

r two years. She aims at creating an impact with her innovative branding ideas and add value to the Company



# WORKOUT EQUIPMENTS It Will Always Back You..!!









#### **OLYMPIC FLAT BENCH RITE**

LXWXH: 174X170X125 cm

GZ-WEOFBR



#### **OLYMPIC INCLINE BENCH RITE**

LXWXH: 196X170X140 cm

GZ-WEOIFBR



#### **OLYMPIC DECLINE BENCH RITE**

LXWXH: 210X170X125 cm

GZ-WEODBR



#### 3 IN 1 OLYMPIC BENCH

- LXWXH: 167X172X163 cm

GZ-WE310B









#### OLYMPIC FLAT BENCH ICONIC

LXWXH: 174X170X125 cm

GZ-WEOFBI



#### **OLYMPIC INCLINE BENCH ICONIC**

LXWXH: 196X170X140 cm

GZ-WEOIBI



#### **OLYMPIC DECLINE BENCH ICONIC**

LXWXH: 210X170X125 cm

GZ-WEODBI



#### ADJUSTABLE BENCH CLUB

LXWXH: 138X68X69 cm

GZ-WEABC





#### ADJUSTABLE BENCH ICONIC

LXWXH: 158X54X135 cm

GZ-WEABI



### UTILITY STOOL

■LXWXH: 106X68X90 cm

GZ-WEUS



#### **FLAT BENCH ICONIC**

LXWXH: 140X68X42 cm

GZ-WEFBI



#### FLAT BENCH CLUB

LXWXH: 140X68X42 cm

GZ-WEFBC







#### PREACHER CURL BENCH CLUB

•LXWXH: 132X84X97 cm

**GZ-WEPCBC** 



#### PREACHER CURL BENCH ICONIC

LXWXH: 132X84X97 cm

GZ-WEPCBI



#### **CRUNCH BENCH**

- LXWXH: 165X68X100 cm

GZ-WECB



#### SEATED CALF RAISE

LXWXH: 150X70X100 cm

GZ-WESCR







#### **HYPER EXTENSION ICONIC**

•LXWXH: 122X89X68 cm

GZ-WEHEI



#### **HYPER EXTENSION CLUB**

LXWXH: 122X89X68 cm

GZ-WEHEC



#### **VERTICAL KNEE RAISE ICONIC**

- LXWXH: 127X70X96 cm

GZ-WEVKRI



#### **VERTICAL KNEE RAISE CLUB**

- LXWXH: 127X70X96 cm

GZ-WEVKRC







#### **SQUAT RACK**

LXWXH: 173X170X180 cm

GZ-WESR



#### **POWER CAGE**

LXWXH: 157X12