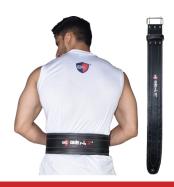

## **WEIGHTLIFTING BELT 4 LAYER**

- Leather padded construction with buckling application
- Ergonomically designed to reduce the pressure on lower back the abdominal region
- Soft and well ventilated
- Ideal for snatches and cleans & jerks
- Double stitched heavy duty nylon thread
- Colour: Black
- Size: Small/Medium/Large/Extra Large

GZ-SFWB (Small/Medium) GZ-SFWBX (Large/Extra Large)