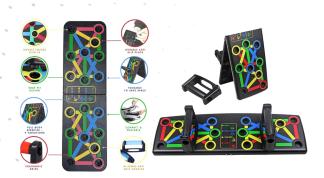

# FOLDABLE PUSH-UP BOARD

- Foldable and portable
- Ideal for upper body workout
- Made of premium grade plastic material.

#### GZ-SFFPB