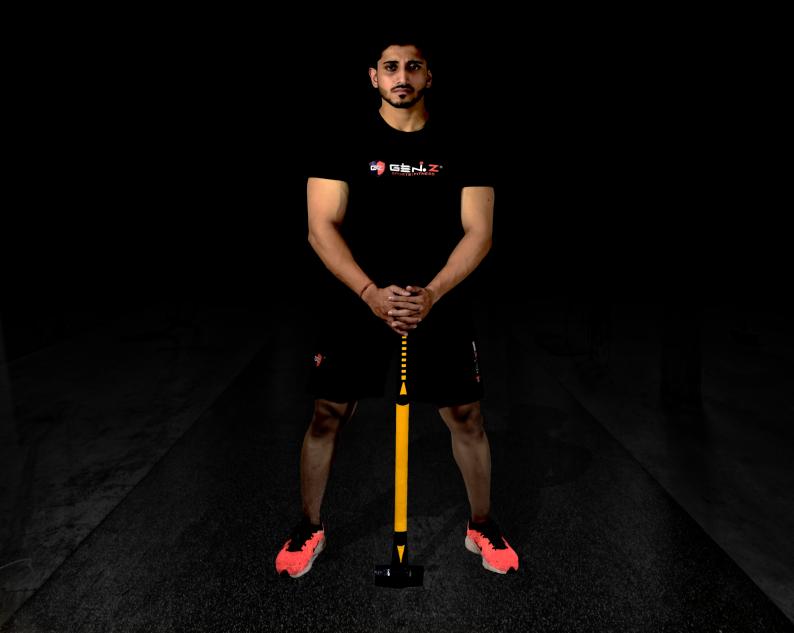

# **SLEDGE HAMMER**

- Solid and long handle single piece with weighted head hammer welded into long solid handle for unbreakable connectivity
- Size: 4kg/6kg/8kg/10kg

GZ-SFSDH