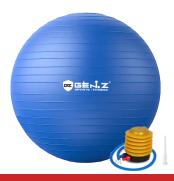

#### **GYM BALL WITH PUMP**

- Material: Polyvinyl chloride (PVC)
- Anti burst & slow deflation
- Non slip surface
- Size: 55cm/65cm/75cm/85cm

GZ-SFYBWP