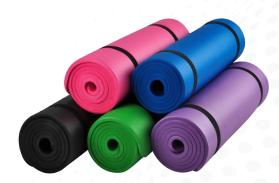

## **YOGA MAT**

- Material: Premium EVA (ethylene vinyl acetate)
- Anti slip textured surface
- Sweat Resistant and washable material
- Foldable design for easy carry and storage
- Used for various physical activities
- Size: 4mm(6ft x 2ft)/6mm(6ft x 2ft)