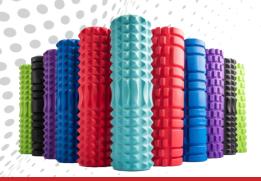

## **FOAM ROLLER**

- Material: Premium EVA (ethylene vinyl acetate)
- Anti slip textured surface
- Used for various physical activities
- Size: 33cm x 13.5cm x 13.5cm