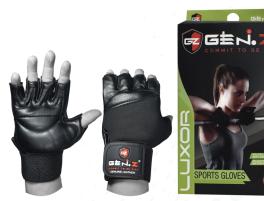

olour: Grey

GZ-SFSB (S/M/L) GZ-SFSBX (XL/XXL)



# **ELBOW SUPPORT - COUNTY**

- Material: Cotton
- 2-way stretch
- Colour: Black/Beige/White

GZ-SFESC



# **ELBOW SUPPORT - ARROW**

- Material: Nylon and Lycra
- 4-way stretch
- Colour: Black

GZ-SFESA







# **DEADLIFT GRIP**

Material: NeopreneColour: Black

**GZ-SFDG** 



# **MULTI PURPOSE BAND**

Uses: Anklet Band, Wrist Band and Knee Band

GZ-SFMPB



# **UNIVERSAL DOUBLE SUPPORT BAND**

**GZ-SFUDSB** 



# WRIST SUPPORT WITH LOOP

It is made up of durable high elastic and moisture wicking material for strong support, soothing warmth and comfort

GZ-SFWSWL



# THUMB SUPPORT WRIST BAND

**GZ-SFTSWB** 







# **SPORTS GLOVES - COUNTY**

GZ-SFSGC



# **SPORTS GLOVES - ARROW**

GZ-SFSGA



# **SPORTS GLOVES - BONZOR**

GZ-SFSGB



# **SPORTS GLOVES - LUXOR**

GZ-SFSGL







## **WEIGHTLIFTING BELT 4 LAYER**

- Leather padded construction with buckling application
- Ergonomically designed to reduce the pressure on lower back the abdominal region
- Soft and well ventilated
- Ideal for snatches and cleans & jerks
- Double stitched heavy duty nylon thread
- Colour: Black
- Size: Small/Medium/Large/Extra Large

GZ-SFWB (Small/Medium) GZ-SFWBX (Large/Extra Large)



## **WEIGHTLIFTING BELT EVA**

- Made from high quality fabric and EVA material
- Ergonomically designed to reduce the pressure on lower back

GZ-SFWBE (Small/Medium) GZ-SFWBEX (Large/Extra Large)



#### **GYM BALL WITH PUMP**

- Material: Polyvinyl chloride (PVC)
- Anti burst & slow deflation
- Non slip surface
- Size: 55cm/65cm/75cm/85cm

GZ-SFYBWP



##