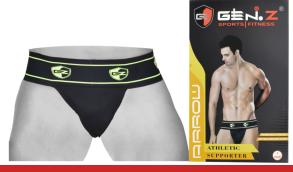

# **SUPPORTER - ARROW**

- Material: Cotton
- Premium quality nylon elastic belt
- Colour: Black

GZ-SFSA (S/M/L) GZ-SFSAX (XL/XXL)