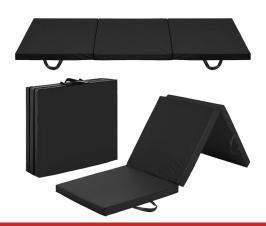

## **EXERCISE MAT**

- Made from premium PU material cloth and high density cushioning foam
- Foldable design for easy carry and storage
- Used for various physical activities
- Size: 6ft x 2ft