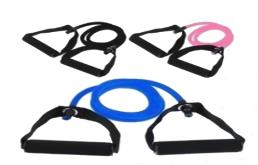

# **RESISTANCE BANDS**

- Material: Latex
- Used for a variety of exercises
- Size: Extra light, light, medium, heavy and extra heavy

#### **GZ-SFRTB**