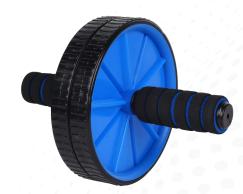

# **AB ROLLER / WHEEL**

- Non-slip foam grip for stability and control
- Two non-skid wheels for added stability and control
- Used for strengthening and toning abs, shoulders, arms and back

**GZ-SFARW** 