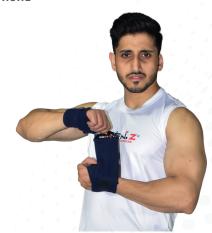

# WRIST SUPPORT WITH LOOP

It is made up of durable high elastic and moisture wicking material for strong support, soothing warmth and comfort

GZ-SFWSWL