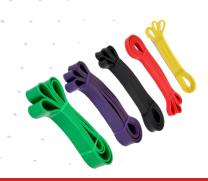

# **RESISTANCE BANDS**

- Material: Latex
- Used for a variety of exercises
- Size: Extra light, light, medium, heavy and extra heavy