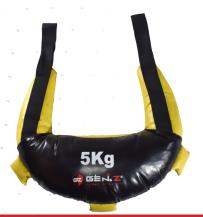

# **STRENGTH BAG**

- Made from High quality 600 GSM non-tearing vinyl
- Ideal for full body workout through functional movements
- Available in 5kg, 10kg, 15kg, 20kg, 25kg

#### **GZ-SFSNB**