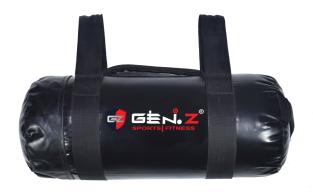

## **BULGARIAN BAG**

- Made from High quality 600 GSM non-tearing vinyl material
- Ideal for full body workout through functional movements
- Available in 5kg, 10kg, 15kg, 20kg, 25kg

#### GZ-SFBRB