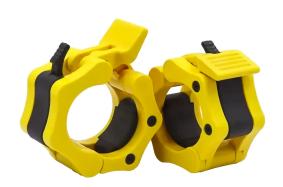

# **PLASTIC COLLAR**

- Made of premium grade nylon and plastic material.
- Locking mechanism easy to lock and unlock
- Suitable for Olympic barbell

#### GZ-SFPTC