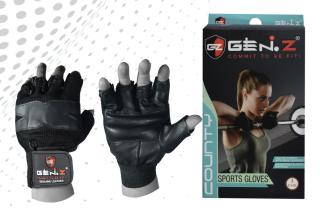

/L) GZ-SFSAX (XL/XXL)



## **SUPPORTER - BONZOR**

- Material: 100% Cotton
- Premium quality double stitched cotton belt
- Colour: Grey

GZ-SFSB (S/M/L) GZ-SFSBX (XL/XXL)



# **ELBOW SUPPORT - COUNTY**

- Material: Cotton
- 2-way stretch
- Colour: Black/Beige/White

GZ-SFESC



# **ELBOW SUPPORT - ARROW**

- Material: Nylon and Lycra
- 4-way stretch
- Colour: Black

GZ-SFESA







# **DEADLIFT GRIP**

Material: NeopreneColour: Black

**GZ-SFDG** 



# **MULTI PURPOSE BAND**

Uses: Anklet Band, Wrist Band and Knee Band

GZ-SFMPB



# **UNIVERSAL DOUBLE SUPPORT BAND**

**GZ-SFUDSB** 



# WRIST SUPPORT WITH LOOP

It is made up of durable high elastic and moisture wicking material for strong support, soothing warmth and comfort

GZ-SFWSWL



# THUMB SUPPORT WRIST BAND

**GZ-SFTSWB** 







# **SPORTS GLOVES - COUNTY**

GZ-SFSGC



# **SPORTS GLOVES - ARROW**

GZ-SFSGA



# **SPORTS GLOVES - BONZOR**

GZ-SFSGB



# **SPORTS GLOVES - LUXOR**

GZ-SFSGL







## **WEIGHTLIFTING BELT 4 LAYER**

- Leather padded construction with buckling application
- Ergonomically designed to reduce the pressure on lower back the abdominal region
- Soft and well ventilated
- Ideal for snatches and cleans & jerks
- Double stitched heavy duty nylon thread
- Colour: Black
- Size: Small/Medium/Large/Extra Large

GZ-SFWB (Small/Medium) GZ-SFWBX (Large/Extra Large)



## **WEIGHTLIFTING BELT EVA**

- Made from high quality fabric and EVA material
- Ergonomically designed to reduce the pressure on lower back

GZ-SFWBE (Small/Medium) GZ-SFWBEX (Large/Extra Large)



#### **GYM BALL WITH PUMP**

- Mat