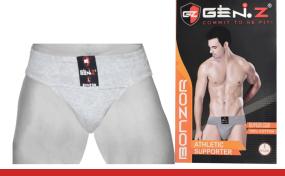

## **SUPPORTER - BONZOR**

- Material: 100% Cotton
- Premium quality double stitched cotton belt
- Colour: Grey

GZ-SFSB (S/M/L) GZ-SFSBX (XL/XXL)