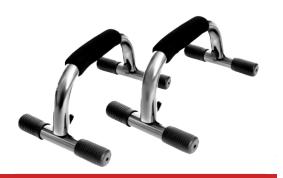

lypropylene(PP)
- Non-slip surface
- Size available: 68cm & 75cm

#### **GZ-SFABS**



# FOLDABLE PUSH-UP BOARD

- Foldable and portable
- Ideal for upper body workout
- Made of premium grade plastic material.

#### GZ-SFFPB



# **PLASTIC COLLAR**

- Made of premium grade nylon and plastic material.
- Locking mechanism easy to lock and unlock
- Suitable for Olympic barbell

#### GZ-SFPTC



# **POWER GRIP**

- Anti-slip handle
- High-strenth spring
- Rotation adjustment (10kg-40kg)

#### GZ-SFPWG



# **HANGING ROD**

- Material: Steel
- Foam cushions for extra cushion and comfort for hanging

#### **GZ-SFHIR**



# **SPRING COLLAR**

- Material: Solid steel
- Electroplated for durability
- Size: 23mm, 25mm, 28mm, 48mm and 50mm

#### GZ-SFSRC







# **PVC-PUSH-UPBARS**

**GZ-SFPPUB** 



# **REGULAR PUSH-UP BAR**

GZ-SFRPB



# **S SHAPE PUSH-UP BARS**

**GZ-SFSSPB** 



# **SLEDGE HAMMER**

- Solid and long handle single piece with weighted head hammer welded into long solid handle for unbreakable connectivity
- Size: 4kg/6kg/8kg/10kg

GZ-SFSDH

# **BOSU BALL**

- Made from non-toxic PVC
- Non-slip base and anti-skid texture
- Burst resistant
- Ball pump and two detachable resistance bands handles are included

GZ-SFBB





DOWNLOAD THE CATALOGUE





# **OLYMPUS FABRICATORS PRIVATE LIMITED**

87/A, Partapur Industrial Area, Meerut-250103 Customer Care: +91-1212977184, +91-9258158289 E-mail: info@genz.co.in Website: www.genz.co.in



Please Scan For