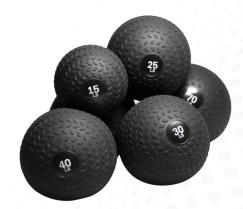

## **SLAM BALL**

- Sand-filled with durable PVC exterior
- Rugged, textured surface
- Designed for throwing, slamming and catching
- Colour: Black
- Size: 4kg/6kg/8kg/10kg

GZ-SFSLB