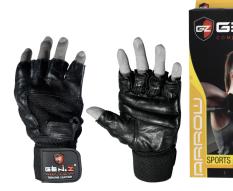

BONZOR**

- Material: 100% Cotton
- Premium quality double stitched cotton belt
- Colour: Grey

GZ-SFSB (S/M/L) GZ-SFSBX (XL/XXL)



# **ELBOW SUPPORT - COUNTY**

- Material: Cotton
- 2-way stretch
- Colour: Black/Beige/White

GZ-SFESC



# **ELBOW SUPPORT - ARROW**

- Material: Nylon and Lycra
- 4-way stretch
- Colour: Black

GZ-SFESA







# **DEADLIFT GRIP**

Material: NeopreneColour: Black

**GZ-SFDG** 



# **MULTI PURPOSE BAND**

Uses: Anklet Band, Wrist Band and Knee Band

GZ-SFMPB



# **UNIVERSAL DOUBLE SUPPORT BAND**

**GZ-SFUDSB** 



# WRIST SUPPORT WITH LOOP

It is made up of durable high elastic and moisture wicking material for strong support, soothing warmth and comfort

GZ-SFWSWL



# THUMB SUPPORT WRIST BAND

**GZ-SFTSWB** 







# **SPORTS GLOVES - COUNTY**

GZ-SFSGC



# **SPORTS GLOVES - ARROW**

GZ-SFSGA



# **SPORTS GLOVES - BONZOR**

GZ-SFSGB



# **SPORTS GLOVES - LUXOR**

GZ-SFSGL







## **WEIGHTLIFTING BELT 4 LAYER**

- Leather padded construction with buckling application
- Ergonomically designed to reduce the pressure on lower back the abdominal region
- Soft and well ventilated
- Ideal for snatches and cleans & jerks
- Double stitched heavy duty nylon thread
- Colour: Black
- Size: Small/Medium/Large/Extra Large

GZ-SFWB (Small/Medium) GZ-SFWBX (Large/Extra Large)



## **WEIGHTLIFTING BELT EVA**

- Made from high quality fabric and EVA material
- Ergonomically designed to reduce the pressure on lower back

GZ-SFWBE (Small/Medium) GZ-SFWBEX (Large/Extra Large)



#### **GYM BALL WITH PUMP**

- Material: Polyvinyl chloride (PVC)
- Anti bur