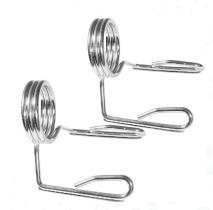

# **SPRING COLLAR**

- Material: Solid steel
- Electroplated for durability
- Size: 23mm, 25mm, 28mm, 48mm and 50mm

#### GZ-SFSRC