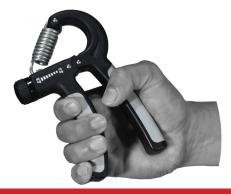

# **POWER GRIP**

- Anti-slip handle
- High-strenth spring
- Rotation adjustment (10kg-40kg)

#### GZ-SFPWG