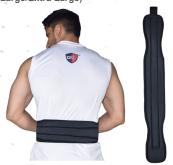

## **POWER LIFTING BELT**

- Leather construction with buckling application
- Ergonomically designed to reduce the pressure on lower back
- Rigid and well ventilated
- Ideal for squats, bench presses and deadlifts
- Double stitched heavy duty nylon thread
- Colour: Black
- Size: Small/Medium/Large/Extra Large

GZ-SFPLB (Small/Medium) GZ-SFPLBX (Large/Extra Large)