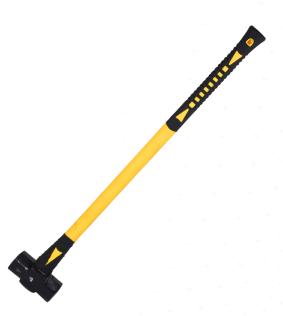

# **SLEDGE HAMMER**

- Solid and long handle single piece with weighted head hammer welded into long solid handle for unbreakable connectivity
- Size: 4kg/6kg/8kg/10kg

GZ-SFSDH