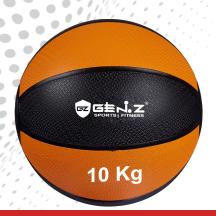

## **MEDICINE BALL**

- Made of Excellent quality textured rubber
- Provides good grip and high bounce
- Can be used during lunges, squats and other training exercise
- Size: 1-10kg