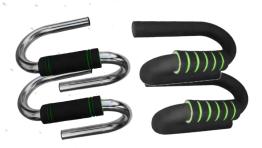

ze available: 68cm & 75cm

#### **GZ-SFABS**



# FOLDABLE PUSH-UP BOARD

- Foldable and portable
- Ideal for upper body workout
- Made of premium grade plastic material.

#### GZ-SFFPB



# **PLASTIC COLLAR**

- Made of premium grade nylon and plastic material.
- Locking mechanism easy to lock and unlock
- Suitable for Olympic barbell

#### GZ-SFPTC



# **POWER GRIP**

- Anti-slip handle
- High-strenth spring
- Rotation adjustment (10kg-40kg)

#### GZ-SFPWG



# **HANGING ROD**

- Material: Steel
- Foam cushions for extra cushion and comfort for hanging

#### **GZ-SFHIR**



# **SPRING COLLAR**

- Material: Solid steel
- Electroplated for durability
- Size: 23mm, 25mm, 28mm, 48mm and 50mm

#### GZ-SFSRC







# **PVC-PUSH-UPBARS**

**GZ-SFPPUB** 



# **REGULAR PUSH-UP BAR**

GZ-SFRPB



# **S SHAPE PUSH-UP BARS**

**GZ-SFSSPB** 



# **SLEDGE HAMMER**

- Solid and long handle single piece with weighted head hammer welded into long solid handle for unbreakable connectivity
- Size: 4kg/6kg/8kg/10kg

GZ-SFSDH

# **BOSU BALL**

- Made from non-toxic PVC
- Non-slip base and anti-skid texture
- Burst resistant
- Ball pump and two detachable resistance bands handles are included

GZ-SFBB





DOWNLOAD THE CATALOGUE





# **OLYMPUS FABRICATORS PRIVATE LIMITED**

87/A, Partapur Industrial Area, Meerut-250103 Customer Care: +91-1212977184, +91-9258158289 E-mail: info@genz.co.in Website: www.genz.co.in



Please Scan For