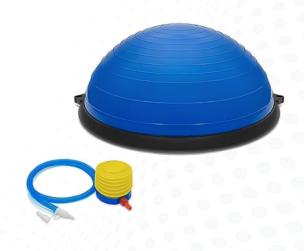

# **BOSU BALL**

- Made from non-toxic PVC
- Non-slip base and anti-skid texture
- Burst resistant
- Ball pump and two detachable resistance bands handles are included

GZ-SFBB

DOWNLOAD THE CATALOGUE