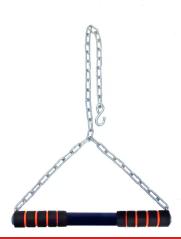

# **HANGING ROD**

- Material: Steel
- Foam cushions for extra cushion and comfort for hanging

#### **GZ-SFHIR**