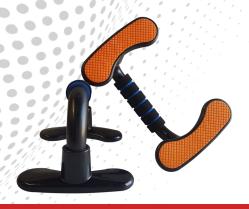

# FOLDABLE PUSH-UP BOARD

- Foldable and portable
- Ideal for upper body workout
- Made of premium grade plastic material.

#### GZ-SFFPB