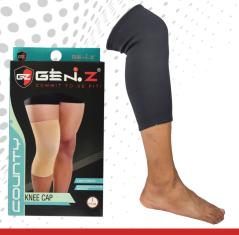

# **KNEE CAP - COUNTY**

- Material: Cotton 2-way stretch
- Colour: Black/Beige
- Size: Small/Medium/Large/Extra Large

#### GZ-SFKCC