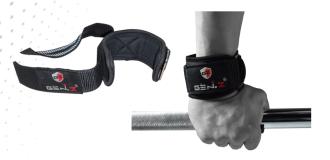

# WRIST SUPPORT WITH LOOP

It is made up of durable high elastic and moisture wicking material for strong support, soothing warmth and comfort

GZ-SFWSWL