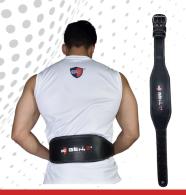

## **POWER LIFTING BELT**

- Leather construction with buckling application
- Ergonomically designed to reduce the pressure on lower back
- Rigid and well ventilated
- Ideal for squats, bench presses and deadlifts
- Double stitched heavy duty nylon thread
- Colour: Black
- Size: Small/Medium/Large/Extra Large