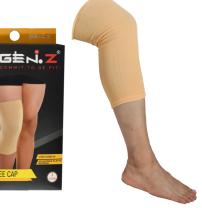

# **KNEE CAP - COUNTY**

- Material: Cotton 2-way stretch
- Colour: Black/Beige
- Size: Small/Medium/Large/Extra Large

#### GZ-SFKCC