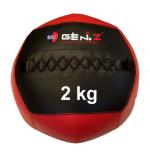

## **WALL BALL**

- Made from High quality 600 GSM non-tearing vinyl material
- Available in 2KG, 4KG, 5KG, 6KG, 8KG and 10KG

GZ-SFWBL