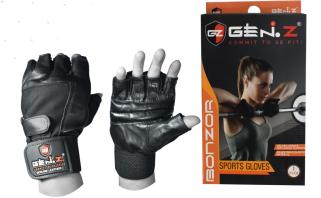

um quality double stitched cotton belt
- Colour: Grey

GZ-SFSB (S/M/L) GZ-SFSBX (XL/XXL)



# **ELBOW SUPPORT - COUNTY**

- Material: Cotton
- 2-way stretch
- Colour: Black/Beige/White

GZ-SFESC



# **ELBOW SUPPORT - ARROW**

- Material: Nylon and Lycra
- 4-way stretch
- Colour: Black

GZ-SFESA







# **DEADLIFT GRIP**

Material: NeopreneColour: Black

**GZ-SFDG** 



# **MULTI PURPOSE BAND**

Uses: Anklet Band, Wrist Band and Knee Band

GZ-SFMPB



# **UNIVERSAL DOUBLE SUPPORT BAND**

**GZ-SFUDSB** 



# WRIST SUPPORT WITH LOOP

It is made up of durable high elastic and moisture wicking material for strong support, soothing warmth and comfort

GZ-SFWSWL



# THUMB SUPPORT WRIST BAND

**GZ-SFTSWB** 







# **SPORTS GLOVES - COUNTY**

GZ-SFSGC



# **SPORTS GLOVES - ARROW**

GZ-SFSGA



# **SPORTS GLOVES - BONZOR**

GZ-SFSGB



# **SPORTS GLOVES - LUXOR**

GZ-SFSGL







## **WEIGHTLIFTING BELT 4 LAYER**

- Leather padded construction with buckling application
- Ergonomically designed to reduce the pressure on lower back the abdominal region
- Soft and well ventilated
- Ideal for snatches and cleans & jerks
- Double stitched heavy duty nylon thread
- Colour: Black
- Size: Small/Medium/Large/Extra Large

GZ-SFWB (Small/Medium) GZ-SFWBX (Large/Extra Large)



## **WEIGHTLIFTING BELT EVA**

- Made from high quality fabric and EVA material
- Ergonomically designed to reduce the pressure on lower back

GZ-SFWBE (Small/Medium) GZ-SFWBEX (Large/Extra Large)



#### **GYM BALL WITH PUMP**

- Material: Polyvinyl chloride (PVC)
- Anti burst & slow deflation
- Non slip surface
-