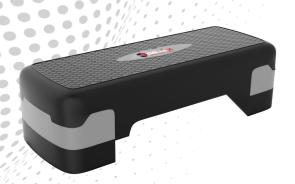

# **AEROBIC STEPPER**

- Material: Polyvinyl chloride (PVC) & polypropylene(PP)
- Non-slip surface
- Size available: 68cm & 75cm

#### **GZ-SFABS**