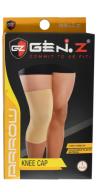

# **KNEE CAP - ARROW**

- Material: Cotton ■ 4-way stretch
- Colour: Black/Beige
- Size: Small/Medium/Large/Extra Large

#### **GZ-SFKCA**