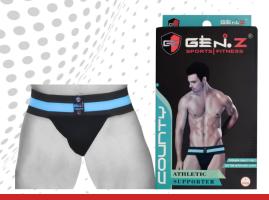

# **SUPPORTER - COUNTY**

- Material: CottonPremium quality belt
- Colour: Black

GZ-SFSC (S/M/L) GZ-SFSCX (XL/XXL)