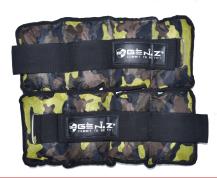

## **WRIST / ANKLE WEIGHT**

- Made from skin friendly polyester material
- · Has velcro closure which ensures weights do not shift or slide during motion
- Sizes Available: 500gm/1kg/1.5kg/2kg

#### **GZ-SFWAW**