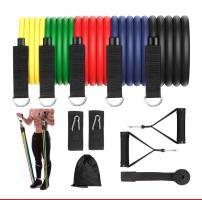

## **RESISTANCE TUBE SET**

- Material: Latex
- 5Pcs resistance tube of different strength
- 2Pcs soft foam handle
- 1Pc safety door anchor
- 2Pcs ankle strap
- 1Pc travel carry bag