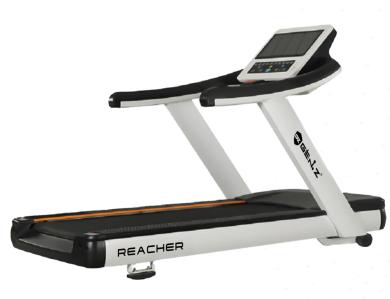

#### GENZ REACHER (MOTORIZED TREADMILL)

Speed-1-20 Kmph

. .

- Product dimensions-2290mm\*940mm\*1400mm
- Product Weight-227kg
- Running Area-1520mm\*525mm
- Invertor/drive = Gway
- Incline-0-20 %
- User Weight- 200 Kg
- Motor- AC 8HP Peak(4HP Continuous)

GZ-CCEGRMOT

- Speed-0-20 Kmph
- Product dimensions-2270mm\*1000mm\*1850mm
- Product Weight-259 Kg
- Running Area-1550mm\*600mm
- Invertor/drive = Gway
- Incline-0-20 %
- User Weight- 200 Kg
- Motor- AC 8HP Peak(4HP Continuous)
   gz-ccegmavmot