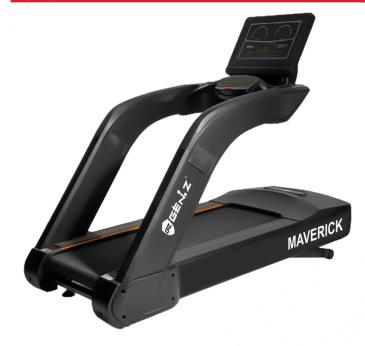

GZ-CCEGRMOT

- Speed-0-20 Kmph
- Product dimensions-2270mm\*1000mm\*1850mm
- Product Weight-259 Kg
- Running Area-1550mm\*600mm
- Invertor/drive = Gway
- Incline-0-20 %
- User Weight- 200 Kg
- Motor- AC 8HP Peak(4HP Continuous)
   gz-ccegmavmot