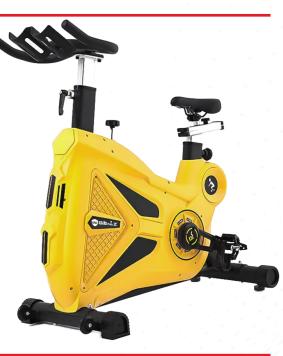

#### GENZ SBS (SPIN BIKE)

- Fly wheel 25 kg
- Drive belt drive
- User weight 180 kg
- Colour yellow and black
- GZ-CCEGSBS

- Fly wheel 25 kg
- Drive belt drive
- User weight 180 kg
- Colour yellow and black

GZ-CCEGSBX

- Fly wheel 25 kg
- Drive belt drive
- User weight 180 kg
- Colour yellow and black
  Product dimensions-1275mm\*640mm\*1255mm

GZ-CCEGSBY

#### GENZ HUNT (SPIN BIKE)

- Flywheel-20kg
- Heavy seat
- Belt drive
- User weight-150kg
- Display features time, speed, distance, and calories

GZ-CCEGHSB

#### GENZ MAVERICK (SPIN BIKE)

- Fly wheel: 25kg

- Drive system: Magnetic
- Seat: Adjustable
- Max user weight: 200kg