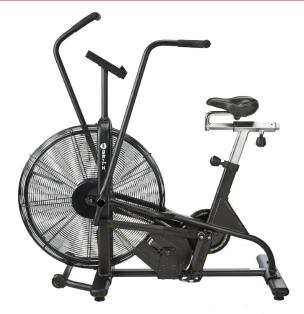

#### **GENZ ICONIC (AIRBIKE)**

- Heavy duty construction
   Belt + chain driven
- High range of motion
- Lcd monito that displays all workout data
- Max user weight : 160kg

GZ-CCEGISB