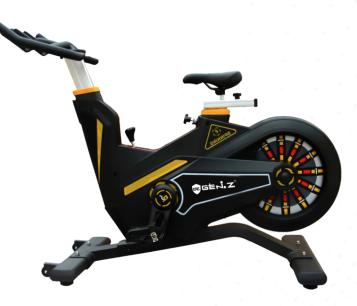

#### GENZ HUNT (SPIN BIKE)

- Flywheel-20kg
- Heavy seat
- Belt drive
- User weight-150kg
- Display features time, speed, distance, and calories

GZ-CCEGHSB