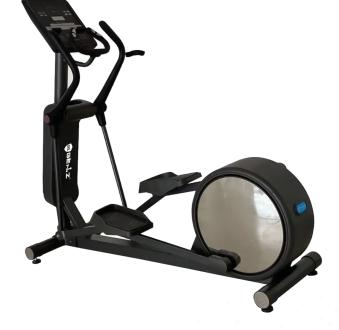

#### **GENZ CTS (CROSS TRAINER)**

- Product dimensions-2100mm\*760mm\*1730mm
- Packaging Size:1450\*610\*900mm
- Max. User Weight: 200kg
- N.w:100kg G.w:140kg

GZ-CCEGCTS

#### GENZ CTX (CROSS TRAINER)

- Product dimensions- 2100mm\*760mm\*1800mm
- Dynamic digital led, showing all parameters
- during exercise Multi dmc driven
- High tech self power generator
- 16 levels
- 6 programs

#### **GENZ CTY (CROSS TRAINER)**

- Display readouts: speed/time/distance/pulse/ Calories/user program/watt/hrc/recovery/bodyfat/ Speaker/usb charging
- Power: EMS generating system
- Resistance levels: 32
- Product dimensions- 2050mm\*660mm\*1800mm
- Packing size: 2050mm\*640mm\*740mm
- N.W./G.W. (kg): 110/145