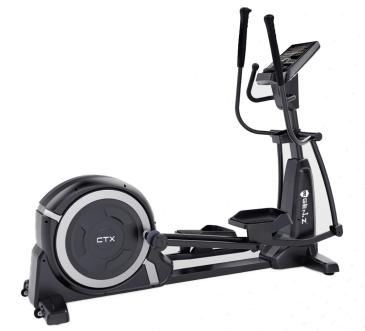

#### GENZ CTX (CROSS TRAINER)

- Product dimensions- 2100mm\*760mm\*1800mm
- Dynamic digital led, showing all parameters
- during exercise Multi dmc driven
- High tech self power generator
- 16 levels
- 6 programs

000

User weight - 200 kg.

GZ-CCEGCTX