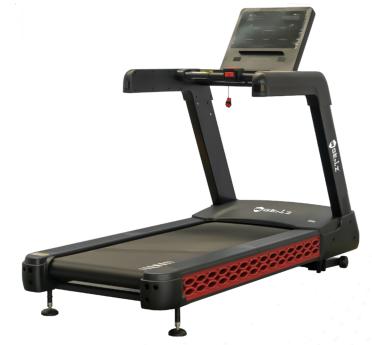

#### GZ-CCEGHMOT

- Speed-1-20 Kmph
- Product dimensions-2080mm\*950mm\*1750mm
- Product Weight-237kg
- Running Area-1530mm\*600mm
- Invertor/drive = Rhymebus
- Incline-0-20 %
- User Weight- 200 Kg

 Motor- AC 8HP Peak(4HP Continuous) GZ-CCEGPMOT