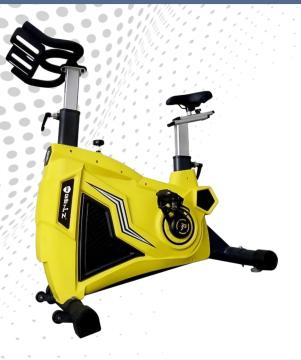

#### GENZ SBS (SPIN BIKE)

- Fly wheel 25 kg
- Drive belt drive
- User weight 180 kg
- Colour yellow and black
- GZ-CCEGSBS

- Fly wheel 25 kg
- Drive belt drive
- User weight 180 kg
- Colour yellow and black

GZ-CCEGSBX

- Fly wheel 25 kg
- Drive belt drive
- User weight 180 kg
- Colour yellow and black
  Product dimensions-1275mm\*640mm\*1255mm

GZ-CCEGSBY

#### GENZ HUNT (SPIN BIKE)

- Flywheel-20kg
- Heavy seat
- Belt drive
- User weight-150kg
- Display features time, speed, distance, and calories

GZ-CCEGHSB

#### GENZ MAVERICK (SPIN BIKE)

- Fly wheel: 25kg

- Drive system: Magnetic
- Seat: Adjustable
- Max user weight: 200kg