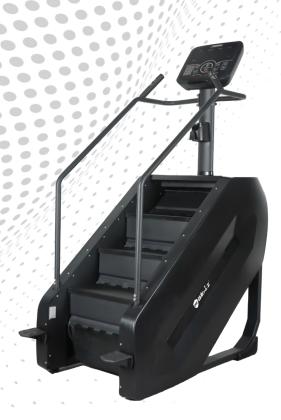

#### **GENZ STAIR MASTER**

- Big comfortable step area: 1456cm<sup>2</sup>
- Rated voltage: 220v
- Max user weight: 150kg
- Product dimensions-1450mmx880mmx2140mm Display features : speed level, calories, time, distance, steps etc.

GZ-CCEGSM