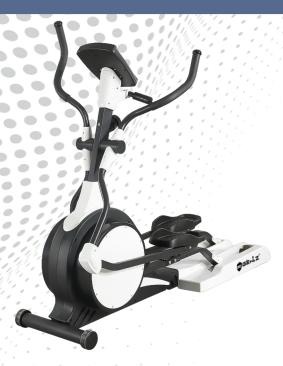

#### **GENZ CTS (CROSS TRAINER)**

- Product dimensions-2100mm\*760mm\*1730mm
- Packaging Size:1450\*610\*900mm
- Max. User Weight: 200kg
- N.w:100kg G.w:140kg

GZ-CCEGCTS