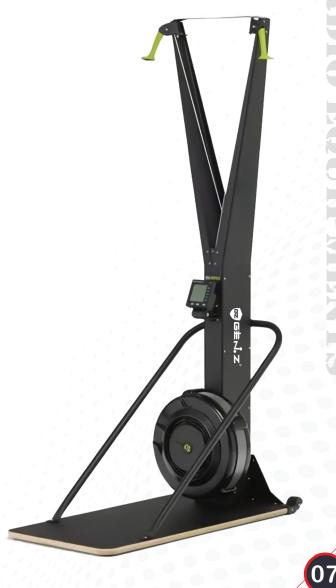

#### **GENZ AIRSKI**

ø

0

0

0 0

0

- Heavy duty construction
- Belt + chain driven
- High range of motion
- LCD monitor that displays all workout data
- Max user weight: 160kg
- 8 levels of resistance
- GZ-CCEGA