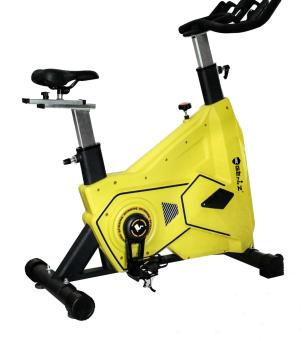

#### GENZ SBS (SPIN BIKE)

- Fly wheel 25 kg
- Drive belt drive
- User weight 180 kg
- Colour yellow and black
- GZ-CCEGSBS

- Fly wheel 25 kg
- Drive belt drive
- User weight 180 kg
- Colour yellow and black