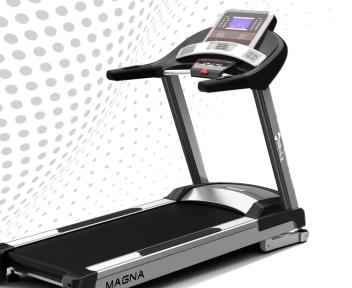

#### GENZ MAGNA (MOTORIZED TREADMILL)

- Speed-1-24 Kmph
- Product dimensions- 2280mm\*950mm\*1620mm
- Product Weight-110kg
- Running Area-3459mm\*600mm
- Invertor/drive = Gway Or Reambus Invertor
- Incline-0-20 %
- User Weight- 200 Kg
- Motor- AC 8HP Peak(4HP Continuous)
   gz-сседммот