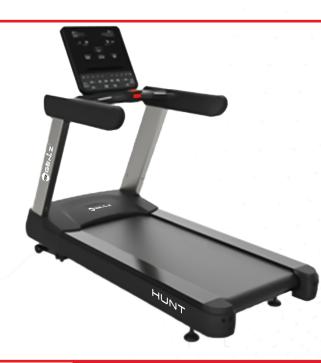

#### GENZ HUNT (MOTORIZED TREADMILL)

Speed-1-20 Kmph

۲

0

0 0

ø ø

0

۲

Ø

- Product dimensions-2200mm\*910mm\*1650 mm
- Product Weight-205kg
- Running Area-1540mm\*580mm
- Invertor/drive = Taiwan Invertor
- Incline-0-20 %
- User Weight- 200 Kg
- Motor- AC 8HP Peak(4HP Continuous)