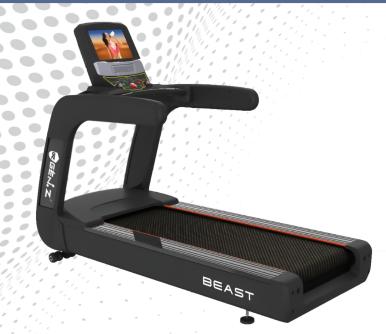

#### **GENZ BEAST (MOTORIZED TREADMILL)**

- Speed-1-20 Kmph
- Product dimensions -2165mm\*950mm\*1775 mm
- Product Weight-255kg
- Running Area-1560mm\*580mm
- Invertor/drive = Taiwan Invertor
- Incline-0-20 %
- User Weight- 200 Kg
- Motor- AC 8HP Peak(4HP Continuous) GZ-CCEGBMOT