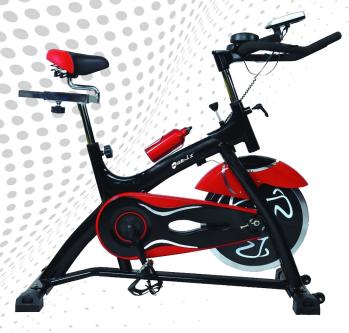

GZ-CCEGSBX

- Fly wheel 25 kg
- Drive belt drive
- User weight 180 kg
- Colour yellow and black
  Product dimensions-1275mm\*640mm\*1255mm

GZ-CCEGSBY